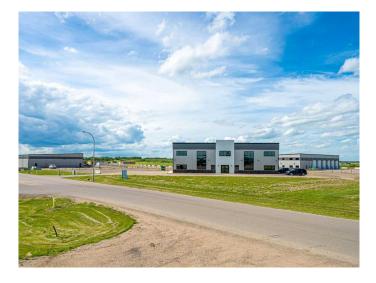

### \$10

0 Bedroom, 0.00 Bathroom, Commercial on 0.00 Acres

NONE, Lloydminster, Alberta

Exceptional 2 story office building located west of Lloydminster on RR14 and just off highway 16 in Reinhart Industrial Park. The main floor includes reception, 8 offices, meeting room, file room, menâ $\in^{TM}$ s and womenâ $\in^{TM}$ s washrooms, coffee area and 2 workstation areas. The 2nd story includes reception, 9 offices, conference room, menâ $\in^{TM}$ s and womenâ $\in^{TM}$ s washrooms, coffee area and 3 workstation areas. Both floors have unfinished space sectioned off that could be developed if future expansion is required.