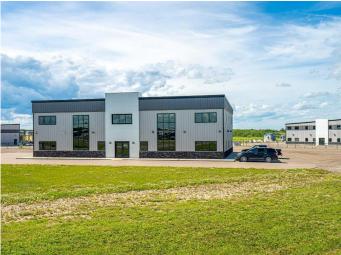

### \$10

0 Bedroom, 0.00 Bathroom, Commercial on 0.00 Acres

NONE, Lloydminster, Alberta

Exceptional 2 story office building located west of Lloydminster on RR14 and just off highway 16 in Reinhart Industrial Park. The main floor includes reception, 8 offices, meeting room, file room, menâ $\in^{TM}$ s and womenâ $\in^{TM}$ s washrooms, coffee area and 2 workstation areas. The 2nd story includes reception, 9 offices, conference room, menâ $\in^{TM}$ s and womenâ $\in^{TM}$ s washrooms, coffee area and 3 workstation areas. Both floors have unfinished space sectioned off that could be developed if future expansion is required.