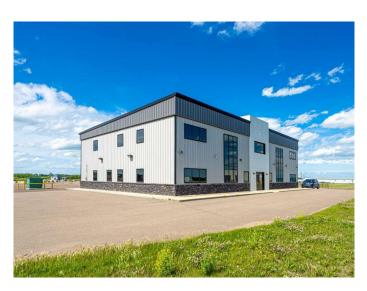

### \$10

0 Bedroom, 0.00 Bathroom, Commercial on 0.00 Acres

NONE, Lloydminster, Alberta

Exceptional 2 story office building located west of Lloydminster on RR14 and just off highway 16 in Reinhart Industrial Park. The main floor includes reception, 8 offices, meeting room, file room, menâ $\in^{TM}$ s and womenâ $\in^{TM}$ s washrooms, coffee area and 2 workstation areas. The 2nd story includes reception, 9 offices, conference room, menâ $\in^{TM}$ s and womenâ $\in^{TM}$ s washrooms, coffee area and 3 workstation areas. Both floors have unfinished space sectioned off that could be developed if future expansion is required.

Built in 2013