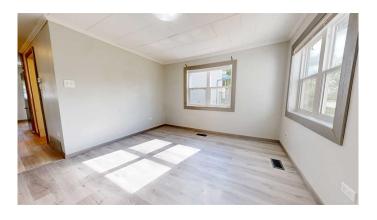

### \$229,900

3 Bedroom, 1.00 Bathroom, 780 sqft Residential on 0.14 Acres

College Park., Grande Prairie, Alberta

Affordable, updated, and just steps from the college! This charming bungalow in College Park is the perfect opportunity for first-time buyers, students, or investors. Set on a mature lot with beautiful trees and fresh siding that adds to the great curb appeal, this home has seen major renovations just four years ago, including the roof, siding, flooring, and kitchen. Step inside to a handy boot room that leads into a bright living area. The kitchen features modern grey soft-close cabinetry and a functional layout. With three bedrooms and one full bath, the home is efficient and low-maintenance. Located just a field away from the college, this home delivers unbeatable convenience and excellent value at only \$245K.

#### Interior

Interior Features See Remarks

Appliances Refrigerator, Stove(s), Washer/Dryer, Window Coverings

Heating Forced Air, Natural Gas

Cooling None
Has Basement Yes

Basement Unfinished, Partial