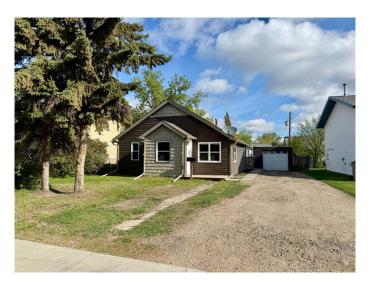

### \$229,900

3 Bedroom, 1.00 Bathroom, 780 sqft Residential on 0.14 Acres

College Park., Grande Prairie, Alberta

Affordable, updated, and just steps from the college! This charming bungalow in College Park is the perfect opportunity for first-time buyers, students, or investors. Set on a mature lot with beautiful trees and fresh siding that adds to the great curb appeal, this home has seen major renovations just four years ago, including the roof, siding, flooring, and kitchen. Step inside to a handy boot room that leads into a bright living area. The kitchen features modern grey soft-close cabinetry and a functional layout. With three bedrooms and one full bath, the home is efficient and low-maintenance. Located just a field away from the college, this home delivers unbeatable convenience and excellent value at only \$245K.

#### **Essential Information**

MLS® # A2221625 Price \$229,900

Bedrooms 3
Bathrooms 1.00

Full Baths 1

Square Footage 780 Acres 0.14

Year Built 1947

Type Residential Sub-Type Detached

Style Bungalow
Status Active

#### **Exterior**

Exterior Features Other

Lot Description Landscaped

Roof Asphalt Shingle

Construction Vinyl Siding

Foundation Poured Concrete, Block