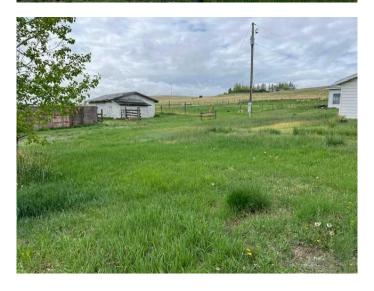

### \$240,000

0 Bedroom, 0.00 Bathroom, Land on 39.50 Acres

NONE, Bassano, Alberta

Here is the perfect patch of heaven~ Not to big, not to small, but just enough to raise your family, lots of room for the kids to roam, and raise your own livestock! situated on a bit of a sloping hill that has a homesite, with rolling views that include green pastures and a old train trussell, which you just don't find very often.....