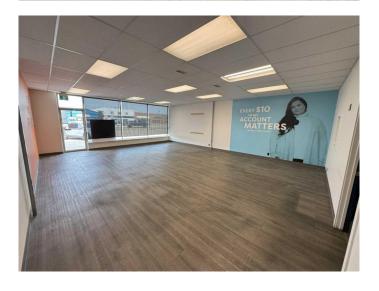

## \$16

0 Bedroom, 0.00 Bathroom, Commercial on 0.00 Acres

VLA Montrose, Grande Prairie, Alberta

Position your business for success with this exceptional 2,000-square-foot commercial space, located near one of Grande Prairie's three busiest intersectionsâ€"116 Avenue and 100 Street. With 17,000 +/vehicles passing this place daily at reduced speeds, this location offers outstanding visibility and exposure. Enhance your company's growth by combining high traffic volume with convenient access and ample parkingâ€"an ideal setting to showcase your products or services. Base Rent: \$2,667+GST/month (\$16.00 per sq. ft. annually). Additional Rent: \$825/month (\$4.95 per sq. ft. annually). Total Cost: \$3,492/month (\$20.95 per sq. ft. annually) + GST. The utilities are the tenant's responsibility.