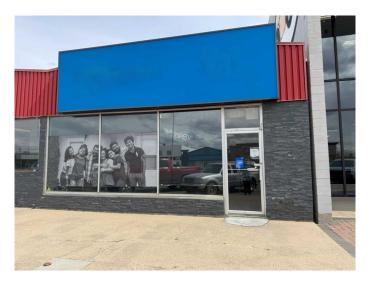

## \$16

0 Bedroom, 0.00 Bathroom, Commercial on 0.00 Acres

VLA Montrose, Grande Prairie, Alberta

Position your business for success with this exceptional 2,000-square-foot commercial space, located near one of Grande Prairie's three busiest intersectionsâ€"116 Avenue and 100 Street. With 17,000 +/vehicles passing this place daily at reduced speeds, this location offers outstanding visibility and exposure. Enhance your company's growth by combining high traffic volume with convenient access and ample parkingâ€"an ideal setting to showcase your products or services. Base Rent: \$2,667+GST/month (\$16.00 per sq. ft. annually). Additional Rent: \$825/month (\$4.95 per sq. ft. annually). Total Cost: \$3,492/month (\$20.95 per sq. ft. annually) + GST. The utilities are the tenant's responsibility.