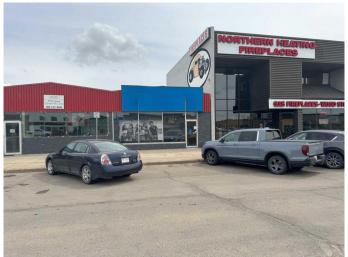

## \$16

0 Bedroom, 0.00 Bathroom, Commercial on 0.00 Acres

VLA Montrose, Grande Prairie, Alberta

Position your business for success with this exceptional 2,000-square-foot commercial space, located near one of Grande Prairie's three busiest intersectionsâ€"116 Avenue and 100 Street. With 17,000 +/vehicles passing this place daily at reduced speeds, this location offers outstanding visibility and exposure. Enhance your company's growth by combining high traffic volume with convenient access and ample parkingâ€"an ideal setting to showcase your products or services. Base Rent: \$2,667+GST/month (\$16.00 per sq. ft. annually). Additional Rent: \$825/month (\$4.95 per sq. ft. annually). Total Cost: \$3,492/month (\$20.95 per sq. ft. annually) + GST. The utilities are the tenant's responsibility.