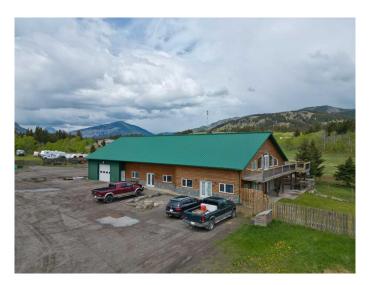

## \$995,000

0 Bedroom, 0.00 Bathroom, Commercial on 0.00 Acres

NONE, Bellevue, Alberta

Here is a unique property and opportunity in Passburg, Crowsnest Pass. Located along Hwy 3 along the East entrance into the beautiful Crowsnest Pass corridor, this large 4840sqft solid ICF constructed building (with additional second storey square feet) is zoned C-2 -Drive in Commercial, and is ready to go for your business and home location. A 1500sqft shop, 1650sqft insulated quonset, 2277sqft office rooms/space, 2200sqft living quarters plus an apartment unit provide ample space and opportunity for your commercial business venture. Take advantage of the great highway exposure and all of the features/extras that this property has to offer.

**Exterior** 

Roof Metal

Construction Wood Siding, ICFs (Insulated Concrete Forms)

Foundation Slab