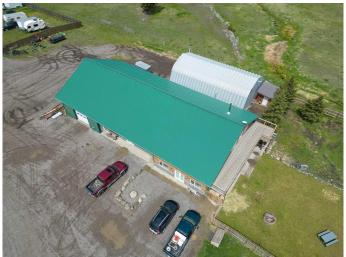

## \$995,000

0 Bedroom, 0.00 Bathroom, Commercial on 0.00 Acres

NONE, Bellevue, Alberta

Here is a unique property and opportunity in Passburg, Crowsnest Pass. Located along Hwy 3 along the East entrance into the beautiful Crowsnest Pass corridor, this large 4840sqft solid ICF constructed building (with additional second storey square feet) is zoned C-2 -Drive in Commercial, and is ready to go for your business and home location. A 1500sqft shop, 1650sqft insulated quonset, 2277sqft office rooms/space, 2200sqft living quarters plus an apartment unit provide ample space and opportunity for your commercial business venture. Take advantage of the great highway exposure and all of the features/extras that this property has to offer.

**Exterior** 

Roof Metal

Construction Wood Siding, ICFs (Insulated Concrete Forms)

Foundation Slab