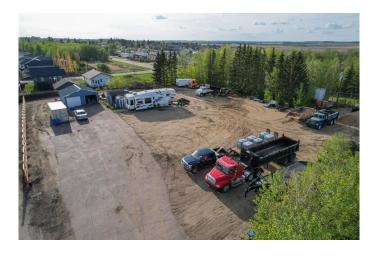

### \$234,500

0 Bedroom, 0.00 Bathroom, Land on 1.20 Acres

NONE, Clive, Alberta

This beautiful and spacious 1.2 Acre Lot with a Double Car Garage / Full Services / is ideally located on the east side of Clive, offering a peaceful setting surrounded by Mature Trees and backing onto Open Countryside for added privacy and scenic views. Whether you're looking to place a New Modular / build your Dream Home from the ground up / or construct a Shop or Garage with its own living quarters, this property offers Endless Possibilities to suit your Needs and Lifestyle. Conveniently situated just 27 mins to Lacombe / 35 mins to Red Deer / 1.5 hrs to Edmonton and an international airport / and only 27 mins to Stettler, this location combines the Tranquility of Country Living with easy access to major centres and amenities. Full utilities are already in place, making this property ready for development without the hassle of extra installations. Quick possession might be possible, so you can start building your vision sooner than you think. This is a rare opportunity that only comes around once in a Blue Moon â€" Do Not Let It Slip By!