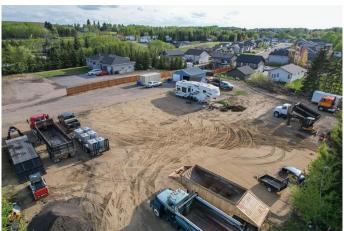

### \$234,500

0 Bedroom, 0.00 Bathroom, Land on 1.20 Acres

NONE, Clive, Alberta

This beautiful and spacious 1.2 Acre Lot with a Double Car Garage / Full Services / is ideally located on the east side of Clive, offering a peaceful setting surrounded by Mature Trees and backing onto Open Countryside for added privacy and scenic views. Whether you're looking to place a New Modular / build your Dream Home from the ground up / or construct a Shop or Garage with its own living quarters, this property offers Endless Possibilities to suit your Needs and Lifestyle. Conveniently situated just 27 mins to Lacombe / 35 mins to Red Deer / 1.5 hrs to Edmonton and an international airport / and only 27 mins to Stettler, this location combines the Tranquility of Country Living with easy access to major centres and amenities. Full utilities are already in place, making this property ready for development without the hassle of extra installations. Quick possession might be possible, so you can start building your vision sooner than you think. This is a rare opportunity that only comes around once in a Blue Moon â€" Do Not Let It Slip By!