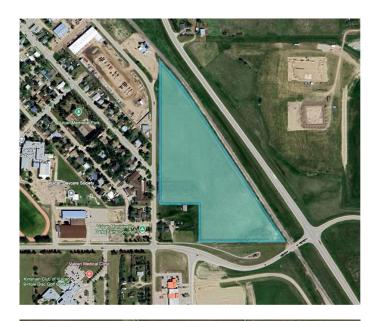

# \$285,000 - 720 1 Avenue S, Vulcan

MLS® #A2223716

## \$285,000

0 Bedroom, 0.00 Bathroom, Land on 17.96 Acres

NONE, Vulcan, Alberta

Prime Development Opportunity – 17.96 Acres with Highway 23 frontage within the town of Vulcan, AB.

Discover the perfect blend of location, potential, and versatility with this remarkable 17.96-acre parcel boasting high-visibility highway frontage within the thriving community of Vulcan. Currently zoned transitional agriculture, this land opens the door to endless possibilitiesâ€"whether you're envisioning a business development, commercial venture, or agricultural use. With utilities available nearby and excellent access from the main road, rezoning could unlock significant potential (subject to municipal approval).

#### **Essential Information**

MLS® # A2223716 Price \$285,000

Bathrooms 0.00
Acres 17.96
Type Land

Sub-Type Residential Land

Status Active

# **Community Information**

Address 720 1 Avenue S

Subdivision NONE City Vulcan

County Vulcan County

Province Alberta
Postal Code T0L 2B0

#### **Exterior**

Lot Description Corner Lot