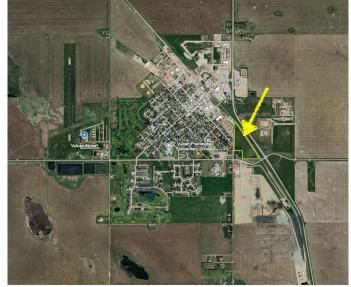

## \$285,000

0 Bedroom, 0.00 Bathroom, Land on 17.96 Acres

NONE, Vulcan, Alberta

Prime Development Opportunity – 17.96 Acres with Highway 23 frontage within the town of Vulcan, AB.

Discover the perfect blend of location, potential, and versatility with this remarkable 17.96-acre parcel boasting high-visibility highway frontage within the thriving community of Vulcan. Currently zoned transitional agriculture, this land opens the door to endless possibilitiesâ€"whether you're envisioning a business development, commercial venture, or agricultural use. With utilities available nearby and excellent access from the main road, rezoning could unlock significant potential (subject to municipal approval).

Whether you're an investor, developer, or entrepreneur, this is a rare opportunity to secure a sizable piece of land in a growing region of Southern Alberta.

Vulcan is home to a wide array of amenities including a hospital, schools, grocery stores, recreation centre, golf course, and local shops. Its central locationâ€"just over an hour to Calgary and Lethbridgeâ€"makes it an ideal hub for rural living with urban convenience. The town continues to attract families, retirees, and businesses alike, thanks to its affordable land, proactive local government, and vibrant community spirit.