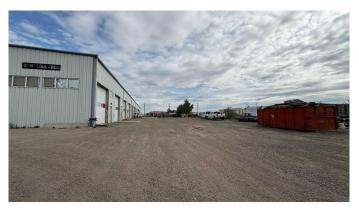

### \$13

0 Bedroom, 0.00 Bathroom, Commercial on 2.25 Acres

NONE, Crossfield, Alberta

Industrial Bays in this Industrial building in Crossfield for rent. 3000 and 6000 sq ft bays available. Rent is \$12.50 per sq ft NNN (+ power, gas, water, Taxes, insurance, & common area costs). The triple net costs are \$3.09 for 2024.

Built in 1999