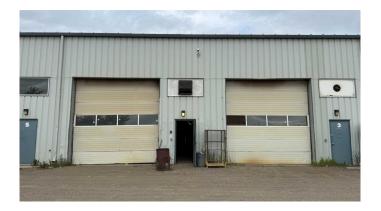

### \$13

0 Bedroom, 0.00 Bathroom, Commercial on 2.25 Acres

NONE, Crossfield, Alberta

Industrial Bays in this Industrial building in Crossfield for rent. 3000 and 6000 sq ft bays available. Rent is \$12.50 per sq ft NNN (+ power, gas, water, Taxes, insurance, & common area costs). The triple net costs are \$3.09 for 2024.