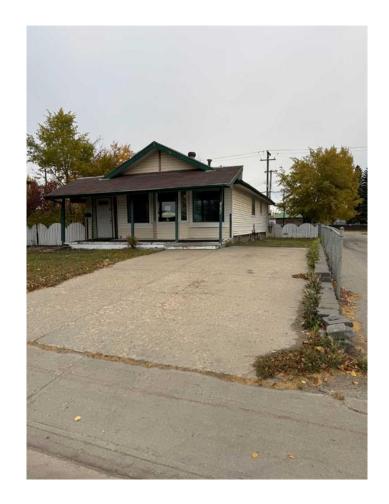

# \$1,400 - 10207 102 Street, Grande Prairie

MLS® #A2224031

#### \$1,400

0 Bedroom, 0.00 Bathroom, Commercial on 0.00 Acres

Central Business District., Grande Prairie, Alberta

STAND-ALONE CENTRAL COMMERCIAL PROPERTY AVAILABLE FOR LEASE WITH IMMEDIATE OCCUPANCY. This property offers a great mix of visibility, parking, flexible interior space, exterior storage and much more. Over 1000sq.ft. on the main level with plumbing & electrical upgrades installed to meet many different potential uses. Lower level can offer additional storage space.Â These style of commercial properties do not come available often in the city of Grande Prairie. The CC zoning allows for many different types of uses. This is a gross monthly lease with monthly cost encompassing: rent, property taxes & building insurance, tenant is simply responsible for utilities + repairs/maintenance. An affordable way to take your business operations to the next level. Call a commercial Realtor today to book a showing and see everything this property has to offer you.