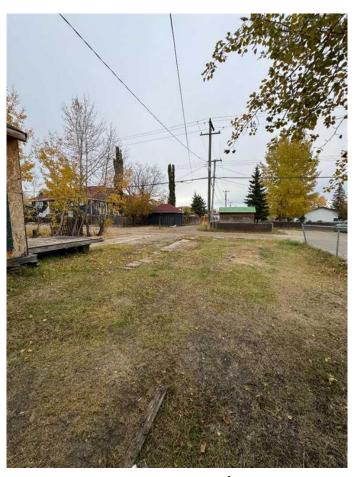

#### \$1,400

0 Bedroom, 0.00 Bathroom, Commercial on 0.00 Acres

Central Business District., Grande Prairie, Alberta

STAND-ALONE CENTRAL COMMERCIAL PROPERTY AVAILABLE FOR LEASE WITH IMMEDIATE OCCUPANCY. This property offers a great mix of visibility, parking, flexible interior space, exterior storage and much more. Over 1000sq.ft. on the main level with plumbing & electrical upgrades installed to meet many different potential uses. Lower level can offer additional storage space.Â These style of commercial properties do not come available often in the city of Grande Prairie. The CC zoning allows for many different types of uses. This is a gross monthly lease with monthly cost encompassing: rent, property taxes & building insurance, tenant is simply responsible for utilities + repairs/maintenance. An affordable way to take your business operations to the next level. Call a commercial Realtor today to book a showing and see everything this property has to offer you.