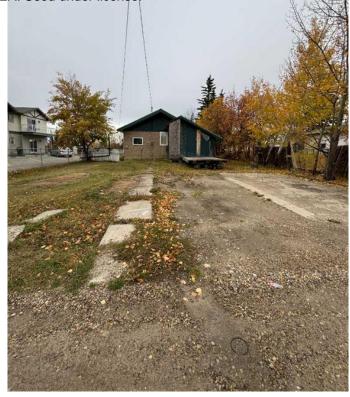

#### \$1,400

0 Bedroom, 0.00 Bathroom, Commercial on 0.00 Acres

Central Business District., Grande Prairie, Alberta

STAND-ALONE CENTRAL COMMERCIAL PROPERTY AVAILABLE FOR LEASE WITH IMMEDIATE OCCUPANCY. This property offers a great mix of visibility, parking, flexible interior space, exterior storage and much more. Over 1000sq.ft. on the main level with plumbing & electrical upgrades installed to meet many different potential uses. Lower level can offer additional storage space.Â These style of commercial properties do not come available often in the city of Grande Prairie. The CC zoning allows for many different types of uses. This is a gross monthly lease with monthly cost encompassing: rent, property taxes & building insurance, tenant is simply responsible for utilities + repairs/maintenance. An affordable way to take your business operations to the next level. Call a commercial Realtor today to book a showing and see everything this property has to offer you.