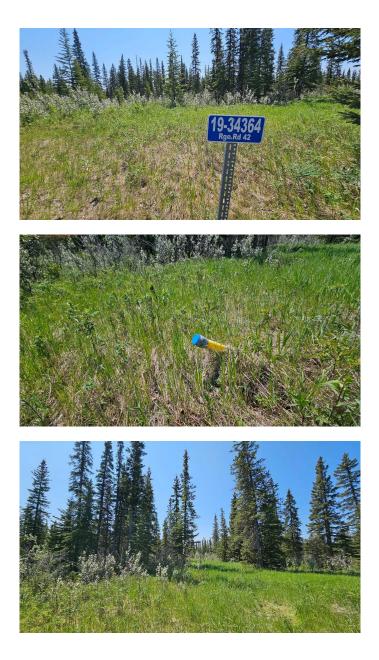

# \$220,000 - 19, 34364 Range Road 42, Rural Mountain View County

MLS® #A2224208

#### \$220,000

0 Bedroom, 0.00 Bathroom, Land on 3.09 Acres

NONE, Rural Mountain View County, Alberta

Welcome to Riverside Green – a stunning new subdivision that blends serene natural beauty with ultimate convenience. Lot 19 offers a rare opportunity to design and build your dream home on 3.09 acres of pristine, treed land. Nestled in privacy and surrounded by nature, this lot provides the perfect canvas to create your ideal layout – whether that's a sprawling custom home, detached garage, or a graceful circular driveway winding through the trees. Electricity and natural gas are already at the property line, making the planning process that much smoother. With ample space and, you're free to bring your vision to life in a setting that feels both tucked away and entirely accessible. Just a short walk brings you to the scenic Red Deer River – a paradise for anglers, kayakers, and those who appreciate a peaceful riverside stroll. Adventure seekers will love the proximity to crown land with well-marked snowmobile and ATV trails just 10 minutes to the west. Golf enthusiasts will be thrilled to find multiple championship golf courses within a 20-minute drive. Riverside Green is where crisp air, towering trees, roaming wildlifeâ€"from deer and elk to moose and waterfowl, and endless potential come together in perfect harmony. Whether you're envisioning a family retreat, a forever home, or a tranquil getaway, this lot is your blank slate in nature's masterpiece. Your dream starts here. Come walk the land