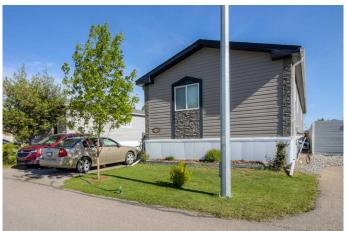

#### \$225,000

3 Bedroom, 2.00 Bathroom, 1,511 sqft Mobile on 0.00 Acres

NONE, Coaldale, Alberta

Welcome to this well maintained mobile home in Coaldale. The home is located in the beautiful maintained mobile park Station ground. It features an open-concept layout with a living room, dining area, and a spacious kitchen complete with ample cabinets and a walk-in pantry. The primary bedroom includes a walk-in closet and a 3-piece ensuite with a step-in shower and large vanity. Conveniently located nearby are the laundry room. At the opposite end of the home are two additional bedrooms and 4-piece bath. Outside, a large deck for entertaining and plenty of room for a garden .

#### **Essential Information**

MLS® # A2224463 Price \$225,000

Bedrooms 3
Bathrooms 2.00
Full Baths 2

Square Footage 1,511
Acres 0.00
Year Built 2017
Type Mobile

Sub-Type Mobile

Style Double Wide Mobile Home