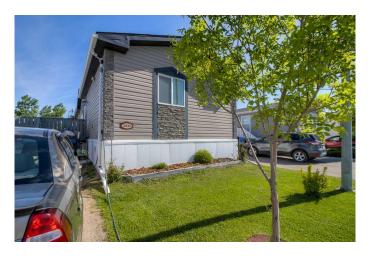

#### \$225,000

3 Bedroom, 2.00 Bathroom, 1,511 sqft Mobile on 0.00 Acres

NONE, Coaldale, Alberta

Welcome to this well maintained mobile home in Coaldale. The home is located in the beautiful maintained mobile park Station ground. It features an open-concept layout with a living room, dining area, and a spacious kitchen complete with ample cabinets and a walk-in pantry. The primary bedroom includes a walk-in closet and a 3-piece ensuite with a step-in shower and large vanity. Conveniently located nearby are the laundry room. At the opposite end of the home are two additional bedrooms and 4-piece bath. Outside, a large deck for entertaining and plenty of room for a garden .

#### **Essential Information**

MLS® # A2224463 Price \$225,000

Bedrooms 3
Bathrooms 2.00
Full Baths 2

Square Footage 1,511
Acres 0.00
Year Built 2017
Type Mobile

Sub-Type Mobile

Style Double Wide Mobile Home