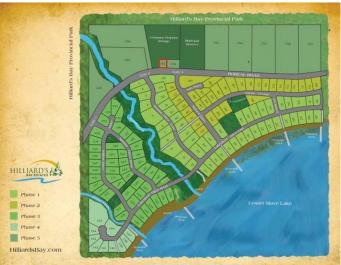

### \$59,900

0 Bedroom, 0.00 Bathroom, Land on 0.22 Acres

NONE, Grouard, Alberta

0.22 Acre Lot situated on the north edge of Hilliards Bay Estates on Lesser Slave Lake. This affordable lot sits atop an incline overlooking the lake, just waiting for you to build your dream home or cabin. Lot 151 also comes with a 9-year building allowance. Hilliard's Bay Estates (HBE) features an architectural theme centered on premium cottages. The property offers stunning views of boreal wildlife and the soothing sounds of Monias Creek, where fiddlehead ferns thrive along winding trails. With nearly 1 km of lakefront access, all HBE lot owners enjoy exclusive beach and lake privileges. The old-growth forest on-site is teeming with wildlife and comes alive in spring with the return of songbirds. Adjacent to Hilliard's Bay Provincial Park, the estate borders the Trans-Canada Trail. If you are interested in touring the entirety of the estates, book a time today!

## **Community Information**

Address Lot 151 Boreal Road

Subdivision NONE

City Grouard

County Big Lakes County

Province Alberta

Postal Code T0G 1C0