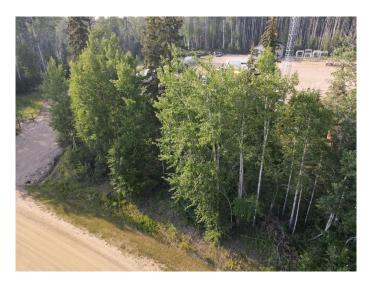

### \$59,900

0 Bedroom, 0.00 Bathroom, Land on 0.22 Acres

NONE, Grouard, Alberta

0.22 Acre Lot situated on the north edge of Hilliards Bay Estates on Lesser Slave Lake. This affordable lot sits atop an incline overlooking the lake, just waiting for you to build your dream home or cabin. Lot 151 also comes with a 9-year building allowance. Hilliard's Bay Estates (HBE) features an architectural theme centered on premium cottages. The property offers stunning views of boreal wildlife and the soothing sounds of Monias Creek, where fiddlehead ferns thrive along winding trails. With nearly 1 km of lakefront access, all HBE lot owners enjoy exclusive beach and lake privileges. The old-growth forest on-site is teeming with wildlife and comes alive in spring with the return of songbirds. Adjacent to Hilliard's Bay Provincial Park, the estate borders the Trans-Canada Trail. If you are interested in touring the entirety of the estates, book a time today!