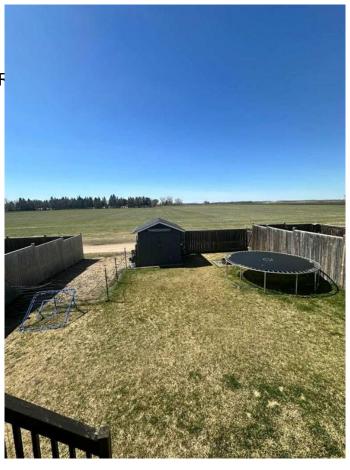

### \$329,000

4 Bedroom, 3.00 Bathroom, 968 sqft Residential on 0.11 Acres

Co-op Subdivision, Ponoka, Alberta

This spacious bilevel home offers a perfect blend of comfort and functionality with four generously sized bedrooms and three full bathrooms. The main floor welcomes you with an open floor plan that seamlessly connects living, dining and kitchen - ideal for modern living and entertaining. The kitchen is stand out with new appliances, sleek granite countertops, and ample cabinet space. The primary bedroom with walk-in closets and a full ensuite, another 4 piece bath, and one more bedroom complete the upper level. The lower level offers even more living space with a large family room, two more bedrooms, and a third full bathroom. Step out side and enjoy unobstructed views from the upper deck, the fenced backyard with a firepit and storage shed, and a walkout basement for indoor/outdoor flow. Upgrades include shingles in 2023, HWT in 2018, appliances in 2019, Vinyl flooring upstairs in 2020, yard regraded with new sod and flower beds in 2018.

#### **Exterior**

Exterior Features Fire Pit

Lot Description Back Lane, Back Yard

Roof Asphalt Shingle

Construction Vinyl Siding

Foundation Poured Concrete