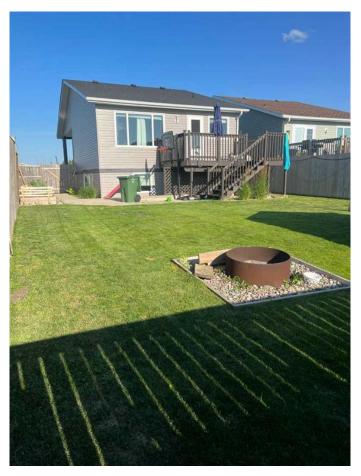

### \$329,000

4 Bedroom, 3.00 Bathroom, 968 sqft Residential on 0.11 Acres

Co-op Subdivision, Ponoka, Alberta

This spacious bilevel home offers a perfect blend of comfort and functionality with four generously sized bedrooms and three full bathrooms. The main floor welcomes you with an open floor plan that seamlessly connects living, dining and kitchen - ideal for modern living and entertaining. The kitchen is stand out with new appliances, sleek granite countertops, and ample cabinet space. The primary bedroom with walk-in closets and a full ensuite, another 4 piece bath, and one more bedroom complete the upper level. The lower level offers even more living space with a large family room, two more bedrooms, and a third full bathroom. Step out side and enjoy unobstructed views from the upper deck, the fenced backyard with a firepit and storage shed, and a walkout basement for indoor/outdoor flow. Upgrades include shingles in 2023, HWT in 2018, appliances in 2019, Vinyl flooring upstairs in 2020, yard regraded with new sod and flower beds in 2018.

#### **Exterior**

Exterior Features Fire Pit

Lot Description Back Lane, Back Yard

Roof Asphalt Shingle

Construction Vinyl Siding

Foundation Poured Concrete