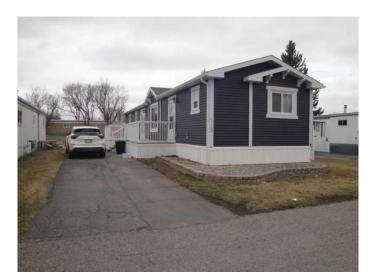

### \$194,900

3 Bedroom, 2.00 Bathroom, 1,216 sqft Mobile on 0.00 Acres

Bridge Villa Estates, Lethbridge, Alberta

This stunning 1,216 sq ft home is one of the newer gems in the park, built just seven years ago. It features three spacious bedrooms, two full bathrooms, and the convenience of one-level living. The open floor plan is complemented by central air conditioning and a large attached deck, perfect for both relaxing and entertaining. Backing onto green space, this property offers added privacy and serene views. With paved off-street parking and modern finishes, this home effortlessly combines style, comfort, and functionality. Buyer must be approved by Bridge Villa Estates management.

Built in 2018

# **Essential Information**

| MLS® #         | A2224989                |
|----------------|-------------------------|
| Price          | \$194,900               |
| Bedrooms       | 3                       |
| Bathrooms      | 2.00                    |
| Full Baths     | 2                       |
| Square Footage | 1,216                   |
| Acres          | 0.00                    |
| Year Built     | 2018                    |
| Туре           | Mobile                  |
| Sub-Type       | Mobile                  |
| Style          | Single Wide Mobile Home |
| Status         | Active                  |
|                |                         |

# **Community Information**

| Address     | 115, 2300 13th Street N |
|-------------|-------------------------|
| Subdivision | Bridge Villa Estates    |
| City        | Lethbridge              |
| County      | Lethbridge              |
| Province    | Alberta                 |
| Postal Code | T1H 4E8                 |