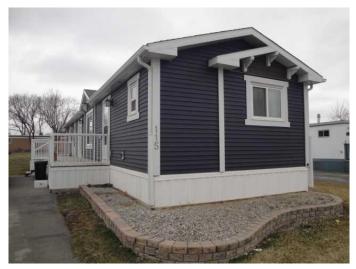

### \$194,900

3 Bedroom, 2.00 Bathroom, 1,216 sqft Mobile on 0.00 Acres

Bridge Villa Estates, Lethbridge, Alberta

This stunning 1,216 sq ft home is one of the newer gems in the park, built just seven years ago. It features three spacious bedrooms, two full bathrooms, and the convenience of one-level living. The open floor plan is complemented by central air conditioning and a large attached deck, perfect for both relaxing and entertaining. Backing onto green space, this property offers added privacy and serene views. With paved off-street parking and modern finishes, this home effortlessly combines style, comfort, and functionality. Buyer must be approved by Bridge Villa Estates management.

### Exterior

Roof Asphalt Shingle