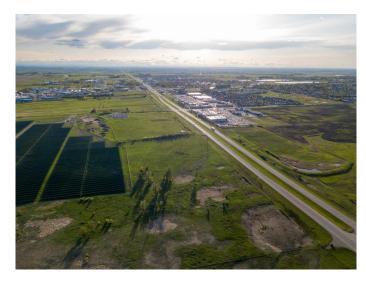

## \$2,200,000

0 Bedroom, 0.00 Bathroom, Commercial on 0.00 Acres

NONE, Strathmore, Alberta

LOCATION....LOCATION.....this property borders Highway #1 on east side of Strathmore......28 acres m/l..... zoned Highway Commercial