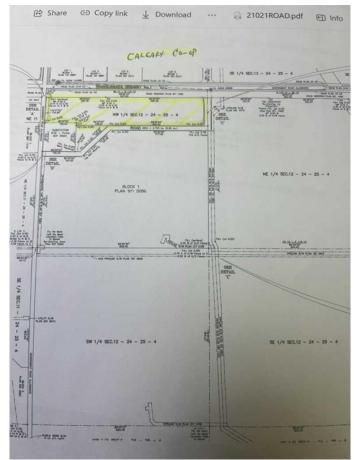

## \$2,200,000

0 Bedroom, 0.00 Bathroom, Commercial on 0.00 Acres

NONE, Strathmore, Alberta

LOCATION....LOCATION.....this property borders Highway #1 on east side of Strathmore......28 acres m/l..... zoned Highway Commercial

# **Community Information**

Address 1 Highway 1

Subdivision NONE

City Strathmore

County Wheatland County

Province Alberta
Postal Code T1P 1K1