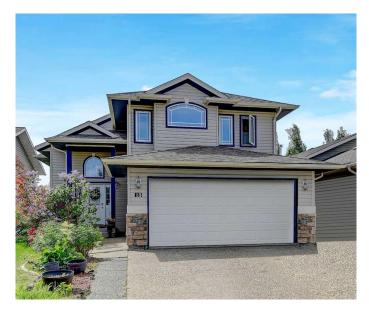

# \$399,000 - 13 Pinnacle Road, Grande Prairie

MLS® #A2225425

#### \$399,000

3 Bedroom, 2.00 Bathroom, 1,401 sqft Residential on 0.11 Acres

Pinnacle Ridge., Grande Prairie, Alberta

Original Owner! This home features a stunning quarry-tiled entrance and a more durable, visually appealing exposed aggregate oversized driveway fit for a RV and sidewalks. Inside, the gorgeous floor plan includes a spacious kitchen and dining area that overlook an elegant great room with a fireplace surrounded by windows. The kitchen boasts a large island with an eating bar (with extra cabinets and countertops) and a charming corner pantry with a sparkle glass door additional 2 bedrooms and a full bath on the main. Upstairs, the beautifully spacious master bedroom above the garage offers an ensuite bathroom and a walk-in closet. Outside you will find a private covered deck walking out to backyard with storage under the deck. Basement is ready for future development! Book your showing today!