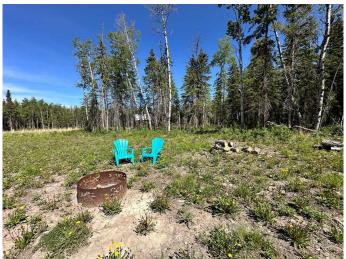

## \$310,000

3 Bedroom, 2.00 Bathroom, 960 sqft Residential on 10.21 Acres

NONE, Rural Saddle Hills County, Alberta

Privacy and Potential! This 10 acre parcel is ideal for someone looking for space and privacy, with a large cleared area that is surrounded with trees and ready for further development. The 3 bedroom + 2 bathroom manufactured home has seen some great upgrades including new flooring + paint, it features a bright and open floorplan, a large primary bedroom with ensuite bath + walk in closet and loads of natural light throughout! Located just down the road from amenities including the Baytree Store, UFA and the Baytree Park and under 20 minutes to Dawson Creek! Ready to put your own stamp on an acreage? This would be the perfect place to make your own! Call your Realtor of choice for more details or to book your private showing today!

### Interior

Interior Features Vaulted Ceiling(s), Walk-In Closet(s)

Appliances Dishwasher, Electric Range, Refrigerator, Washer/Dryer

Heating Forced Air, Propane

Cooling None
Basement None