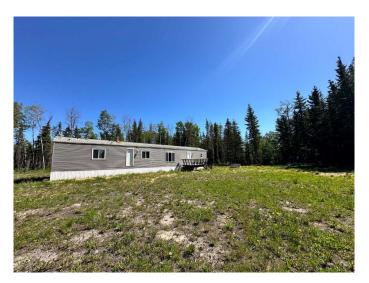

## \$310,000

3 Bedroom, 2.00 Bathroom, 960 sqft Residential on 10.21 Acres

NONE, Rural Saddle Hills County, Alberta

Privacy and Potential! This 10 acre parcel is ideal for someone looking for space and privacy, with a large cleared area that is surrounded with trees and ready for further development. The 3 bedroom + 2 bathroom manufactured home has seen some great upgrades including new flooring + paint, it features a bright and open floorplan, a large primary bedroom with ensuite bath + walk in closet and loads of natural light throughout! Located just down the road from amenities including the Baytree Store, UFA and the Baytree Park and under 20 minutes to Dawson Creek! Ready to put your own stamp on an acreage? This would be the perfect place to make your own! Call your Realtor of choice for more details or to book your private showing today!

#### **Exterior**

Exterior Features Private Yard, Storage

Lot Description Private, Many Trees, Wooded

Roof Asphalt Shingle

Construction Metal Frame, Vinyl Siding

Foundation Piling(s)