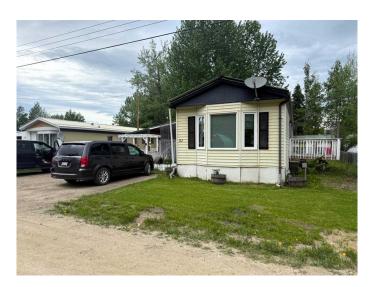

# \$65,000

2 Bedroom, 2.00 Bathroom, 1,152 sqft Mobile on 0.00 Acres

N/A, Rural Yellowhead County, Alberta

Great Starter Home! Experience acreage living in this well maintained 2 bedroom mobile home located in the Branch Corner Mobile Home Park. Mobile features a unique design with a sunken living room, a step up dining area, pantry storage, and a huge master bedroom with an impressive ensuite. Upgrades include newer kitchen countertop, flooring and paint, windows, and metal roof. Large covered deck for entertaining, small deck for enjoying a morning coffee. Storage shed and fenced yard. You won't want to miss this one! Directions: West of Edson at the Branch Corner Mobile Home Park

Built in 1987

Type Mobile

Sub-Type Mobile

Style Single Wide Mobile Home

Status Active

#### **Exterior**

Roof Metal