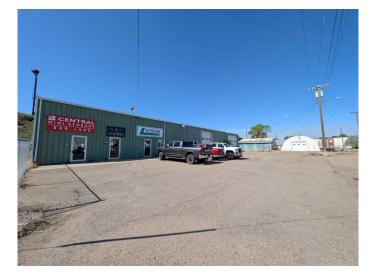

#### \$1,500

0 Bedroom, 0.00 Bathroom, Commercial on 0.00 Acres

River Flats, Medicine Hat, Alberta

Affordable & Versatile Commercial Space – 1,562 SQFT | \$1,500/Month (Utilities Included!) A well-appointed 1,562 SQFT commercial space perfect for office, studio, or service-based businesses. This unit features a bright front reception area, three spacious open offices, a 2-piece bathroom, and a ample storage space. An added bonus is the attached storage shed with rear access, ideal for inventory or equipment. Located just off major city roads and in close proximity to other commercial and retail businesses, this space provides both visibility and accessibility. On-site parking is available for staff and clients. The space is available for immediate possession!