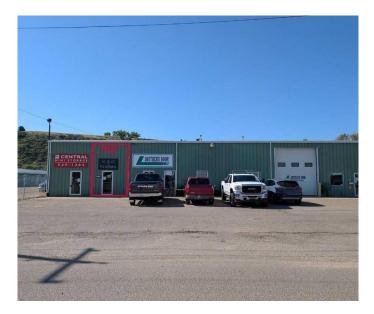

#### \$1,500

0 Bedroom, 0.00 Bathroom, Commercial on 0.00 Acres

River Flats, Medicine Hat, Alberta

Affordable & Versatile Commercial Space – 1,562 SQFT | \$1,500/Month (Utilities Included!) A well-appointed 1,562 SQFT commercial space perfect for office, studio, or service-based businesses. This unit features a bright front reception area, three spacious open offices, a 2-piece bathroom, and a ample storage space. An added bonus is the attached storage shed with rear access, ideal for inventory or equipment. Located just off major city roads and in close proximity to other commercial and retail businesses, this space provides both visibility and accessibility. On-site parking is available for staff and clients. The space is available for immediate possession!