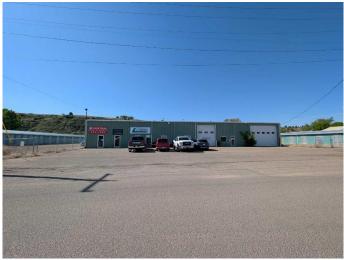

#### \$1,500

0 Bedroom, 0.00 Bathroom, Commercial on 0.00 Acres

River Flats, Medicine Hat, Alberta

Affordable & Versatile Commercial Space – 1,562 SQFT | \$1,500/Month (Utilities Included!) A well-appointed 1,562 SQFT commercial space perfect for office, studio, or service-based businesses. This unit features a bright front reception area, three spacious open offices, a 2-piece bathroom, and a ample storage space. An added bonus is the attached storage shed with rear access, ideal for inventory or equipment. Located just off major city roads and in close proximity to other commercial and retail businesses, this space provides both visibility and accessibility. On-site parking is available for staff and clients. The space is available for immediate possession!