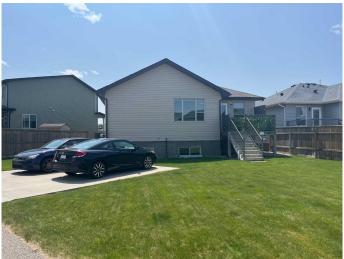

## \$549,900

4 Bedroom, 2.00 Bathroom, 1,014 sqft Residential on 0.13 Acres

Sunridge, Lethbridge, Alberta

Fantastic home with a LEGAL SUITE with private entrance, separate laundry, off street parking pad in in the back with a paved ally way. Two Complete sets of appliances. Great investment property or supplement income to off set the mortgage expenses. This home is located on a quiet cul-de-sac, close to schools and shopping. Call your favourite REALTOR® to view this gem today.

#### **Amenities**

Parking Spaces 6

Parking Double Garage Attached, Off Street, Parking Pad

Refrigerator, Washer/Dryer, Window Coverings, Tankless Water Heater

Heating Forced Air
Cooling Central Air

Has Basement Yes

Basement Finished, Full, Suite

#### **Exterior**

Exterior Features Private Entrance, Private Yard

Lot Description Back Yard, City Lot, Cul-De-Sac

Roof Asphalt Shingle

Construction Concrete, Mixed, Vinyl Siding, Wood Frame

Foundation Poured Concrete