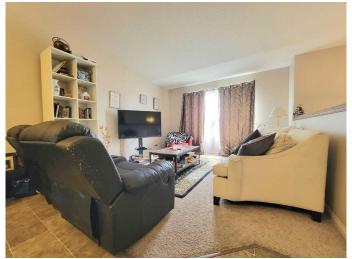

## \$279,900

4 Bedroom, 2.00 Bathroom, 718 sqft Residential on 0.06 Acres

Cobblestone., Grande Prairie, Alberta

This is an exciting new listing for a property that would be perfect a First time Home owner for anyone looking to add to their rental portfolio. The home is in excellent condition and boasts a number of features that would be ideal for tenants. The home comes with 1 bedroom and 1 bathroom upstairs with a full living room and fantastic kitch/dining space. An additional 3 bedrooms and bathroom in the basement. It is located in a Cobblestone neighbourhood that is close to all amenities like shopping, schools & bus routes. Shingles we updated in the last 2 years, this is a great opportunity to purchase a property that will provide a solid return on investment. Contact me today to learn more about this fantastic new oppurtunity to get into the market, before its gone!

### Interior

Interior Features Laminate Counters, Open Floorplan, Sump Pump(s), Vaulted Ceiling(s),

Vinyl Windows, Walk-In Closet(s)

Appliances Dishwasher, Electric Stove, Refrigerator, Washer/Dryer

Heating Forced Air