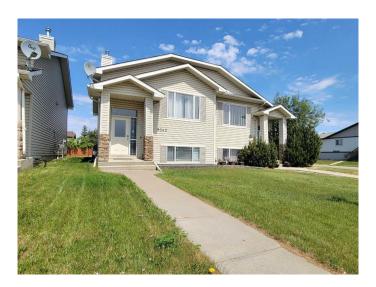

# \$279,900 - 9042 92 Avenue, Grande Prairie

MLS® #A2227144

## \$279,900

4 Bedroom, 2.00 Bathroom, 718 sqft Residential on 0.06 Acres

Cobblestone., Grande Prairie, Alberta

This is an exciting new listing for a property that would be perfect a First time Home owner for anyone looking to add to their rental portfolio. The home is in excellent condition and boasts a number of features that would be ideal for tenants. The home comes with 1 bedroom and 1 bathroom upstairs with a full living room and fantastic kitch/dining space. An additional 3 bedrooms and bathroom in the basement. It is located in a Cobblestone neighbourhood that is close to all amenities like shopping, schools & bus routes. Shingles we updated in the last 2 years, this is a great opportunity to purchase a property that will provide a solid return on investment. Contact me today to learn more about this fantastic new oppurtunity to get into the market, before its gone!

## **Community Information**

Address 9042 92 Avenue

Subdivision Cobblestone.
City Grande Prairie
County Grande Prairie

Province Alberta
Postal Code T8X 0A4