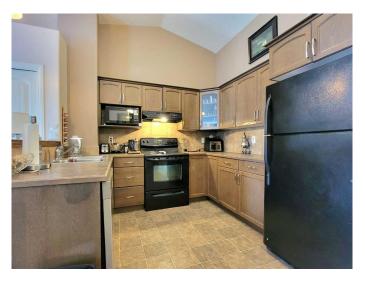

## \$279,900

4 Bedroom, 2.00 Bathroom, 718 sqft Residential on 0.06 Acres

Cobblestone., Grande Prairie, Alberta

This is an exciting new listing for a property that would be perfect a First time Home owner for anyone looking to add to their rental portfolio. The home is in excellent condition and boasts a number of features that would be ideal for tenants. The home comes with 1 bedroom and 1 bathroom upstairs with a full living room and fantastic kitch/dining space. An additional 3 bedrooms and bathroom in the basement. It is located in a Cobblestone neighbourhood that is close to all amenities like shopping, schools & bus routes. Shingles we updated in the last 2 years, this is a great opportunity to purchase a property that will provide a solid return on investment. Contact me today to learn more about this fantastic new oppurtunity to get into the market, before its gone!

### Interior

Interior Features Laminate Counters, Open Floorplan, Sump Pump(s), Vaulted Ceiling(s),

Vinyl Windows, Walk-In Closet(s)

Appliances Dishwasher, Electric Stove, Refrigerator, Washer/Dryer

Heating Forced Air