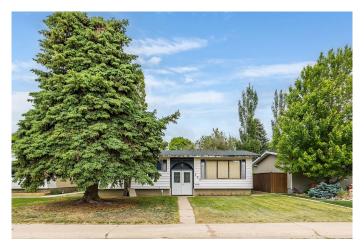

## \$254,900

4 Bedroom, 1.00 Bathroom, 1,069 sqft Residential on 0.16 Acres

Northeast Crescent Heights, Medicine Hat, Alberta

If you've been on the hunt for a house, this may be the property for you. 320 16th St NE is tucked away down a quiet street in a mature neighbourhood. Your lot is fully fenced and massive, and the house is solid as well. Cosmetically, it's a blank canvas. You can let your imagination run wild and design this great bi-level however you see fit.

The potential is unmatched, especially in today's market. With solid bones, great location and hard to beat price, you may just have a little gem on your hands here.

Built in 1973