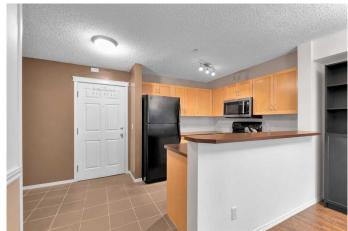

## \$229,900

1 Bedroom, 1.00 Bathroom, 581 sqft Residential on 0.00 Acres

Panorama Hills, Calgary, Alberta

The beautiful condo comes with 1 Bedrooms, 1 Living, in unit laundry, and including Underground Parking spot !!and storage!! Condo fee Including all Heating!!Water!!Electricity!!!The apartment unit is located at quiet main floor with the nice Balcony. The condo is built on 2006!! In the unit, you can enjoy the big living room and great kitchen area. Balcony is next the living room. From the balcony, you can have your own private and peaceful time. You will be easy to access Stoney Trail and Deerfoot trail. There are school, bus stops and business retail located near by the community. It's nice opportunity to have this as investment property, or enjoy it as your new home. You must see this!!

### Interior

Interior Features See Remarks

Appliances Dishwasher, Dryer, Electric Stove, Refrigerator, Washer, Microwave

Hood Fan

Heating Baseboard

Cooling None