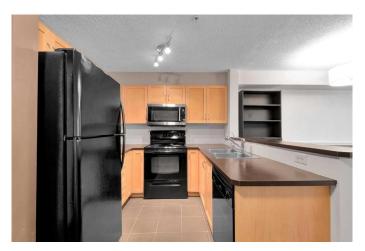

## \$229,900

1 Bedroom, 1.00 Bathroom, 581 sqft Residential on 0.00 Acres

Panorama Hills, Calgary, Alberta

The beautiful condo comes with 1 Bedrooms, 1 Living, in unit laundry, and including Underground Parking spot !!and storage!! Condo fee Including all Heating!!Water!!Electricity!!!The apartment unit is located at quiet main floor with the nice Balcony. The condo is built on 2006!! In the unit, you can enjoy the big living room and great kitchen area. Balcony is next the living room. From the balcony, you can have your own private and peaceful time. You will be easy to access Stoney Trail and Deerfoot trail. There are school, bus stops and business retail located near by the community. It's nice opportunity to have this as investment property, or enjoy it as your new home. You must see this!!

### Interior

Interior Features See Remarks

Appliances Dishwasher, Dryer, Electric Stove, Refrigerator, Washer, Microwave

Hood Fan

Heating Baseboard

Cooling None