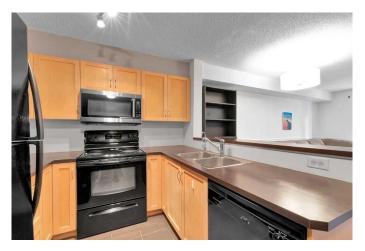

## \$229,900

1 Bedroom, 1.00 Bathroom, 581 sqft Residential on 0.00 Acres

Panorama Hills, Calgary, Alberta

The beautiful condo comes with 1 Bedrooms, 1 Living, in unit laundry, and including Underground Parking spot !!and storage!! Condo fee Including all Heating!!Water!!Electricity!!!The apartment unit is located at quiet main floor with the nice Balcony. The condo is built on 2006!! In the unit, you can enjoy the big living room and great kitchen area. Balcony is next the living room. From the balcony, you can have your own private and peaceful time. You will be easy to access Stoney Trail and Deerfoot trail. There are school, bus stops and business retail located near by the community. It's nice opportunity to have this as investment property, or enjoy it as your new home. You must see this!!

### Interior

Interior Features See Remarks

Appliances Dishwasher, Dryer, Electric Stove, Refrigerator, Washer, Microwave

Hood Fan

Heating Baseboard

Cooling None