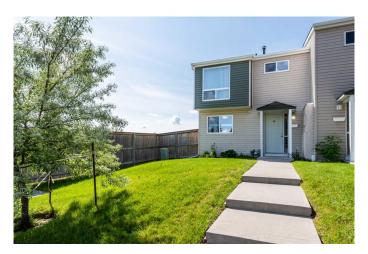

#### \$325,000

3 Bedroom, 2.00 Bathroom, 1,146 sqft Residential on 0.00 Acres

Penbrooke Meadows, Calgary, Alberta

This beautifully maintained and updated end-unit townhouse in Penbrooke Meadows is ideally located on the edge of the complex right next to Penbrooke School Park, with ample street parking right outside the front door on Pensdale Road, offering the perfect blend of comfort and convenience. Featuring 3 bedrooms, 1.5 bathrooms, and an upgraded kitchen boasting stainless steel appliances, modern cabinetry and plenty of counter space. The spacious master bedroom includes a walk-in closet with a sunny south view of the yard and grass field. The private fenced backyard with mature Lilacs and other perennials next to acres of green space provides for outdoor relaxation and sports with the kids, gardening or entertaining. Recently upgraded with a new high efficiency furnace and humidifier as well as central air-conditioning ensuring year-round comfort and efficiency. Located near schools, shopping, dining, and major transit routes, this home combines outdoor serenity with urban convenience. Don't miss out on your opportunity to call it home!

## Exterior

| Exterior Features | Other, Private Yard, Private Entrance   |
|-------------------|-----------------------------------------|
| Lot Description   | Back Yard, Backs on to Park/Green Space |
| Roof              | Asphalt Shingle                         |
| Construction      | Concrete, Vinyl Siding                  |
| Foundation        | Poured Concrete                         |