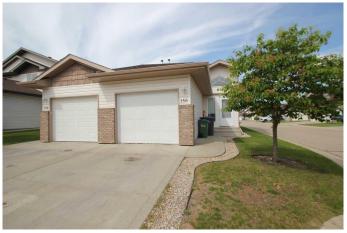

#### \$257,900

2 Bedroom, 2.00 Bathroom, 720 sqft Residential on 0.06 Acres

Oriole Park West, Red Deer, Alberta

Great place to start and call home. one of the most affordable entry level properties you can buy that offer more than 1400 Sq ft of development with a single attached garage. Quiet well run community with reasonable condo fees of \$295.58 per month. You will enjoy this floor plan with an open and inviting concept with vaulted ceilings, large kitchen with large Island, den area 2 bedrooms and 2 bathrooms and lots of large windows make for a very desirable layout. Presently rented with Lease in place until Dec 31 2025.

### **Community Information**

| Address<br>Subdivision<br>City<br>County<br>Province<br>Postal Code | 156, 6220 Orr Drive<br>Oriole Park West<br>Red Deer<br>Red Deer<br>Alberta<br>T4P 3Z8 |  |  |
|---------------------------------------------------------------------|---------------------------------------------------------------------------------------|--|--|
| Amenities                                                           |                                                                                       |  |  |
| Amenities<br>Parking Spaces<br>Parking<br># of Garages              | None<br>2<br>Single Garage Attached<br>1                                              |  |  |
| Interior                                                            |                                                                                       |  |  |
| Interior Features                                                   | Central Vacuum                                                                        |  |  |
| Appliances                                                          | Dishwasher, Electric Stove, Refrigerator, Washer/Dryer, Window Coverings              |  |  |
| Heating                                                             | Forced Air                                                                            |  |  |
| Cooling                                                             | None                                                                                  |  |  |
| Has Basement                                                        | Yes                                                                                   |  |  |
| Basement                                                            | Finished, Full                                                                        |  |  |
| Exterior                                                            |                                                                                       |  |  |