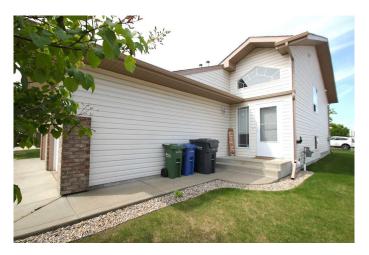

#### \$257,900

2 Bedroom, 2.00 Bathroom, 720 sqft Residential on 0.06 Acres

Oriole Park West, Red Deer, Alberta

Great place to start and call home. one of the most affordable entry level properties you can buy that offer more than 1400 Sq ft of development with a single attached garage. Quiet well run community with reasonable condo fees of \$295.58 per month. You will enjoy this floor plan with an open and inviting concept with vaulted ceilings, large kitchen with large Island, den area 2 bedrooms and 2 bathrooms and lots of large windows make for a very desirable layout. Presently rented with Lease in place until Dec 31 2025.

### **Community Information**

| Address<br>Subdivision<br>City<br>County<br>Province<br>Postal Code | 156, 6220 Orr Drive<br>Oriole Park West<br>Red Deer<br>Red Deer<br>Alberta<br>T4P 3Z8 |  |  |
|---------------------------------------------------------------------|---------------------------------------------------------------------------------------|--|--|
| Amenities                                                           |                                                                                       |  |  |
| Amenities<br>Parking Spaces<br>Parking<br># of Garages              | None<br>2<br>Single Garage Attached<br>1                                              |  |  |
| Interior                                                            |                                                                                       |  |  |
| Interior Features                                                   | Central Vacuum                                                                        |  |  |
| Appliances                                                          | Dishwasher, Electric Stove, Refrigerator, Washer/Dryer, Window Coverings              |  |  |
| Heating                                                             | Forced Air                                                                            |  |  |
| Cooling                                                             | None                                                                                  |  |  |
| Has Basement                                                        | Yes                                                                                   |  |  |
| Basement                                                            | Finished, Full                                                                        |  |  |
| Exterior                                                            |                                                                                       |  |  |