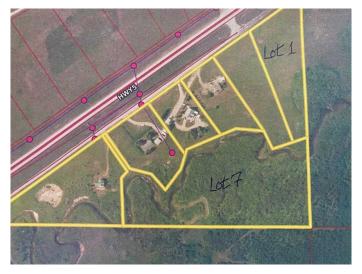

#### \$275,000

0 Bedroom, 0.00 Bathroom, Land on 9.07 Acres

NONE, Rural Cardston County, Alberta

Unique 9 acre parcel located just outside Waterton Lakes National Park. This property envelops a creek which meanders throughout the entire width of the land! Located in a small subdivision, this incorporates an access route which will require a bridge for vehicle access. There is no time line to build. Lot 1 is also available for sale.