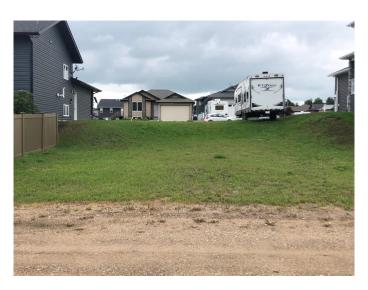

#### \$55,000

0 Bedroom, 0.00 Bathroom, Land on 0.15 Acres

Fawn Meadows, Delburne, Alberta

Residential fully serviced lot located next to a golf course in the village of Delburne! Fawn Meadows is a growing subdivision conveniently situated on the edge of town, yet still close to amenities like the Agri-plex arena, 4-H programs and a K-12 school. Delburne is an excellent, affordable option located only 40km east of Red Deer. An ideal choice of location for raising a family away from the busy city, or simply settling down somewhere quiet.

## Exterior

Lot Description Back Lane, No Neighbours Behind, Gentle Sloping, Sloped Down