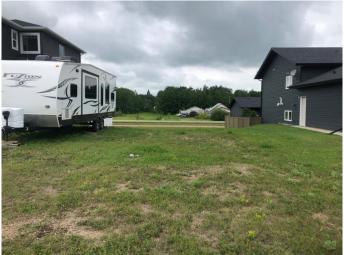

#### \$55,000

0 Bedroom, 0.00 Bathroom, Land on 0.15 Acres

Fawn Meadows, Delburne, Alberta

Residential fully serviced lot located next to a golf course in the village of Delburne! Fawn Meadows is a growing subdivision conveniently situated on the edge of town, yet still close to amenities like the Agri-plex arena, 4-H programs and a K-12 school. Delburne is an excellent, affordable option located only 40km east of Red Deer. An ideal choice of location for raising a family away from the busy city, or simply settling down somewhere quiet.

## Exterior

Lot Description Back Lane, No Neighbours Behind, Gentle Sloping, Sloped Down