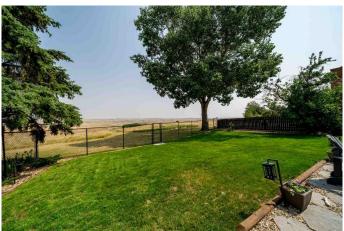

## \$695,000

5 Bedroom, 3.00 Bathroom, 2,127 sqft Residential on 0.22 Acres

Ross Glen, Medicine Hat, Alberta

Beautifully Updated 5-Bedroom Home Backing the Coulee – Move-In Ready with Stunning Views

Welcome to this meticulously updated 5-bedroom, 3-bathroom home, ideally situated along the coulee with breathtaking views from every level. Combining comfort, style, and location, this property is truly a rare findâ€"with extensive upgrades throughout, there's nothing left to do but move in and enjoy. Thoughtful improvements include triple-pane windows, quartz countertops with stylish cabinetry, updated flooring, modern light fixtures, two furnaces, new a/c unit and three spacious decks (all permitted). Additional updates feature new interior doors, trim, and baseboards, offering a fresh and modern feel throughout. The main floor offers a bright and airy living room, a functional kitchen and dining area, and a cozy family room with a wood-burning fireplace. A 3-piece bathroom and a well-placed laundry room add convenience. Both the kitchen and family room provide access to a tiered backyard deckâ€"perfect for entertaining or unwinding with uninterrupted coulee views. Upstairs, the private primary suite includes a walk-in closet, a 3-piece ensuite, and patio doors leading to a generous second-story deck with panoramic sceneryâ€"your personal retreat at home. The lower level features a large family room, two additional bedrooms, a spacious storage area, and a cold roomâ€"ideal for organization and seasonal storage.

#### **Exterior**

Exterior Features BBQ gas line, Private Yard

Lot Description Back Yard, Landscaped, No Neighbours Behind, Private, Underground

Sprinklers, Views

Roof Clay Tile

Construction Brick, Stucco, Wood Frame