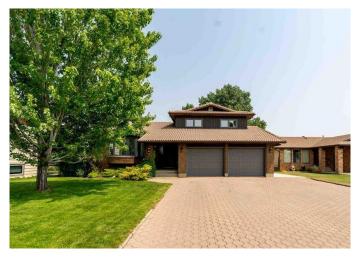

## \$695,000

5 Bedroom, 3.00 Bathroom, 2,127 sqft Residential on 0.22 Acres

Ross Glen, Medicine Hat, Alberta

Beautifully Updated 5-Bedroom Home Backing the Coulee – Move-In Ready with Stunning Views

Welcome to this meticulously updated 5-bedroom, 3-bathroom home, ideally situated along the coulee with breathtaking views from every level. Combining comfort, style, and location, this property is truly a rare findâ€"with extensive upgrades throughout, there's nothing left to do but move in and enjoy. Thoughtful improvements include triple-pane windows, quartz countertops with stylish cabinetry, updated flooring, modern light fixtures, two furnaces, new a/c unit and three spacious decks (all permitted). Additional updates feature new interior doors, trim, and baseboards, offering a fresh and modern feel throughout. The main floor offers a bright and airy living room, a functional kitchen and dining area, and a cozy family room with a wood-burning fireplace. A 3-piece bathroom and a well-placed laundry room add convenience. Both the kitchen and family room provide access to a tiered backyard deckâ€"perfect for entertaining or unwinding with uninterrupted coulee views. Upstairs, the private primary suite includes a walk-in closet, a 3-piece ensuite, and patio doors leading to a generous second-story deck with panoramic sceneryâ€"your personal retreat at home. The lower level features a large family room, two additional bedrooms, a spacious storage area, and a cold roomâ€"ideal for organization and seasonal storage.

#### **Exterior**

Exterior Features BBQ gas line, Private Yard

Lot Description Back Yard, Landscaped, No Neighbours Behind, Private, Underground

Sprinklers, Views

Roof Clay Tile

Construction Brick, Stucco, Wood Frame