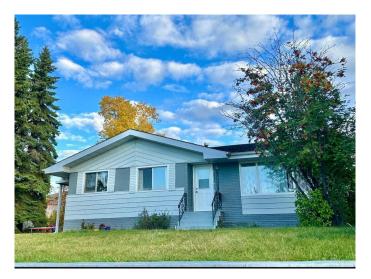

# \$239,500 - 10318 103 Ave, Lac La Biche

MLS® #A2229791

## \$239,500

4 Bedroom, 1.00 Bathroom, 1,091 sqft Residential on 0.14 Acres

Lac La Biche, Lac La Biche, Alberta

Discover the ultimate blend of comfort and modern living in this charming mid-60s bungalow in Lac La Biche. This home includes four bedrooms and a spacious finished basement, perfect for families in any stage. The updated main floor features linoleum floors, new kitchen countertops, and a recently renovated bathroom. Enjoy the warmer seasons in the 14' x 40' covered porch, and take advantage of the deep lot with back alley access. Conveniently located near schools and other essential amenities, plus just a short walk from Lac La Biche Lake. This property offers a unique opportunity to be located right near a lake while having easy access to town amenities.

#### **Essential Information**

MLS® # A2229791 Price \$239,500

Bedrooms 4

Bathrooms 1.00

Full Baths 1

Square Footage 1,091 Acres 0.14 Year Built 1962

Type Residential
Sub-Type Detached
Style Bungalow

Status Active