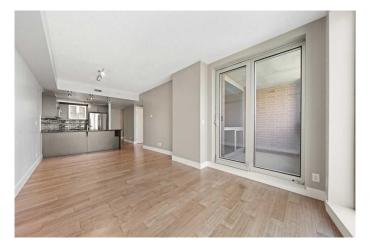

#### \$341,900

1 Bedroom, 1.00 Bathroom, 651 sqft Residential on 0.00 Acres

Beltline, Calgary, Alberta

Welcome to Unit 808 at The Montanaâ€"an exceptional CORNER unit one bedroom plus den condo that redefines downtown living with luxury, comfort, and unmatched views. Situated on the best side of the building, this unit enjoys panoramic, towering views of downtown Calgary and an abundance of natural light, unlike other units facing neighboring high-rises. Boasting the sought-after Astoria floor plan with over 650 sq.ft. of thoughtfully designed space, you'll find upscale features throughout: cork flooring, 9-foot ceilings, espresso-stained maple cabinetry, granite countertops in both the kitchen and bathroom, stainless steel appliances, and elegant ceramic tile accents. Floor-to-ceiling windows flood the space with sunlight, while central A/C keeps you cool through the summer. The Montana offers a premium lifestyle with concierge service, a fully equipped fitness centre, and a titled, heated underground parking stall. GARBAGE CHUTE on the same floor down the hall for added convenience. Located just steps from the vibrant energy of 17th Avenueâ€"home to Calgary's best restaurants, cafés, and shopsâ€"this is the perfect home for professionals or anyone seeking modern convenience and style in the heart of the city. Don't miss this opportunityâ€"book your viewing today!