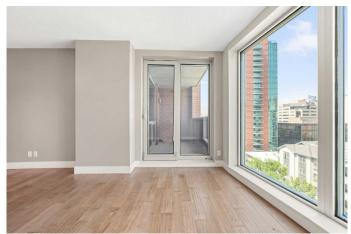

#### \$341,900

1 Bedroom, 1.00 Bathroom, 651 sqft Residential on 0.00 Acres

Beltline, Calgary, Alberta

Welcome to Unit 808 at The Montanaâ€"an exceptional CORNER unit one bedroom plus den condo that redefines downtown living with luxury, comfort, and unmatched views. Situated on the best side of the building, this unit enjoys panoramic, towering views of downtown Calgary and an abundance of natural light, unlike other units facing neighboring high-rises. Boasting the sought-after Astoria floor plan with over 650 sq.ft. of thoughtfully designed space, you'll find upscale features throughout: cork flooring, 9-foot ceilings, espresso-stained maple cabinetry, granite countertops in both the kitchen and bathroom, stainless steel appliances, and elegant ceramic tile accents. Floor-to-ceiling windows flood the space with sunlight, while central A/C keeps you cool through the summer. The Montana offers a premium lifestyle with concierge service, a fully equipped fitness centre, and a titled, heated underground parking stall. GARBAGE CHUTE on the same floor down the hall for added convenience. Located just steps from the vibrant energy of 17th Avenueâ€"home to Calgary's best restaurants, cafés, and shopsâ€"this is the perfect home for professionals or anyone seeking modern convenience and style in the heart of the city. Don't miss this opportunityâ€"book your viewing today!