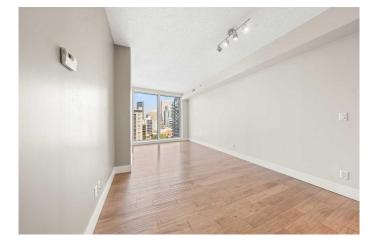

#### \$341,900

1 Bedroom, 1.00 Bathroom, 651 sqft Residential on 0.00 Acres

Beltline, Calgary, Alberta

Welcome to Unit 808 at The Montanaâ€"an exceptional CORNER unit one bedroom plus den condo that redefines downtown living with luxury, comfort, and unmatched views. Situated on the best side of the building, this unit enjoys panoramic, towering views of downtown Calgary and an abundance of natural light, unlike other units facing neighboring high-rises. Boasting the sought-after Astoria floor plan with over 650 sq.ft. of thoughtfully designed space, you'll find upscale features throughout: cork flooring, 9-foot ceilings, espresso-stained maple cabinetry, granite countertops in both the kitchen and bathroom, stainless steel appliances, and elegant ceramic tile accents. Floor-to-ceiling windows flood the space with sunlight, while central A/C keeps you cool through the summer. The Montana offers a premium lifestyle with concierge service, a fully equipped fitness centre, and a titled, heated underground parking stall. GARBAGE CHUTE on the same floor down the hall for added convenience. Located just steps from the vibrant energy of 17th Avenueâ€"home to Calgary's best restaurants, cafés, and shopsâ€"this is the perfect home for professionals or anyone seeking modern convenience and style in the heart of the city. Don't miss this opportunityâ€"book your viewing today!