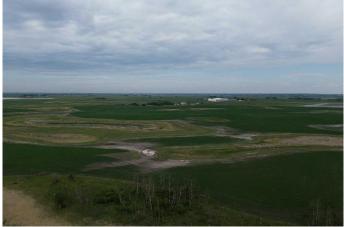

### \$660,000

0 Bedroom, 0.00 Bathroom, Agri-Business on 151.77 Acres

NONE, Rural Stettler No. 6, County of, Alberta

Opportunity to add to your existing farmland, or invest in some. This quarter is fairly flat with a few low spots, there is a dugout in the middle, and small bush area on the SE part of the quarter. Currently 110 acres culitvated, with some work you could definitely make more.