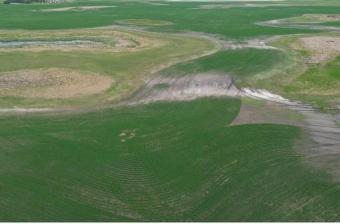

### \$660,000

0 Bedroom, 0.00 Bathroom, Agri-Business on 151.77 Acres

NONE, Rural Stettler No. 6, County of, Alberta

Opportunity to add to your existing farmland, or invest in some. This quarter is fairly flat with a few low spots, there is a dugout in the middle, and small bush area on the SE part of the quarter. Currently 110 acres culitvated, with some work you could definitely make more.