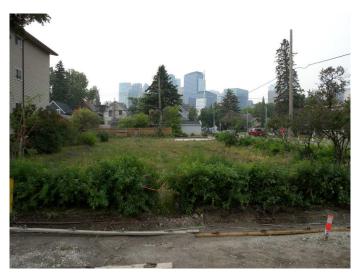

### \$1,650,000

0 Bedroom, 0.00 Bathroom, Land on 0.17 Acres

Sunnyside, Calgary, Alberta

Welcome to this amazing 60ft X 120ft corner lot with incredible development potential giving you the perfect opportunity to put your stamp on Sunnyside. This fabulous location offers stunning views of downtown while being situated in the dynamic neighbourhood of Sunnyside. Being close to downtown, the LRT and Kensington makes this a sought after lot for your development choices. This lot it is also right across from Sunnyside School making it accessible for growing families, with the crosswalk to Memorial Drive pathways 1.5 blocks away, this spot offers a vast number of opportunities. Look no further for the perfect place for you to create and develop adding your personal twist to the wonderful community of Sunnyside.