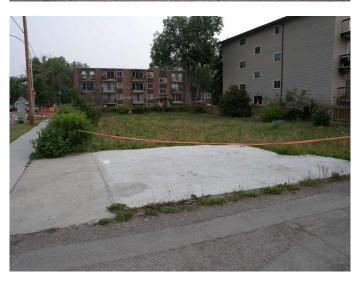

### \$1,650,000

0 Bedroom, 0.00 Bathroom, Land on 0.17 Acres

Sunnyside, Calgary, Alberta

Welcome to this amazing 60ft X 120ft corner lot with incredible development potential giving you the perfect opportunity to put your stamp on Sunnyside. This fabulous location offers stunning views of downtown while being situated in the dynamic neighbourhood of Sunnyside. Being close to downtown, the LRT and Kensington makes this a sought after lot for your development choices. This lot it is also right across from Sunnyside School making it accessible for growing families, with the crosswalk to Memorial Drive pathways 1.5 blocks away, this spot offers a vast number of opportunities. Look no further for the perfect place for you to create and develop adding your personal twist to the wonderful community of Sunnyside.