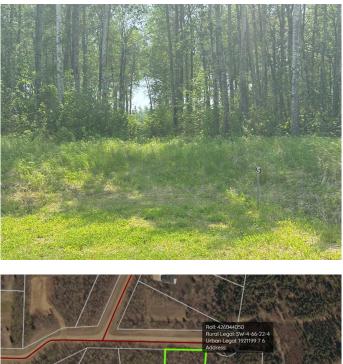

### \$69,900

0 Bedroom, 0.00 Bathroom, Land on 1.59 Acres

NONE, Rural Athabasca County, Alberta

Only 3 lots remain. This Lot 5 is 1.59 acres, fully treed, and is tucked in towards the back of the subdivision. Just off pavement. Buy a lot in the gorgeous Copper Ridge Estates in Athabasca County, with no requirement to build. Build now, build in the future, or flip it when everything is sold out. The homes already built in the neighborhood create a tidy and peaceful place to live and thrive. Copper Ridge is less than 5 minutes south of Athabasca and is paved to the entrance of the subdivision. Its on the banks of the Tawatinaw Valley, and, as such, is a beautiful rolling haven.