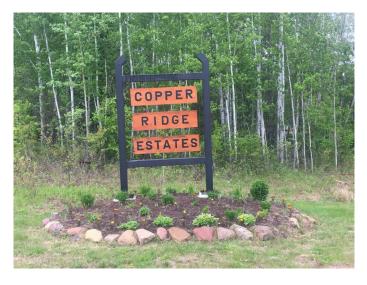

### \$69,900

0 Bedroom, 0.00 Bathroom, Land on 1.59 Acres

NONE, Rural Athabasca County, Alberta

Only 3 lots remain. This Lot 5 is 1.59 acres, fully treed, and is tucked in towards the back of the subdivision. Just off pavement. Buy a lot in the gorgeous Copper Ridge Estates in Athabasca County, with no requirement to build. Build now, build in the future, or flip it when everything is sold out. The homes already built in the neighborhood create a tidy and peaceful place to live and thrive. Copper Ridge is less than 5 minutes south of Athabasca and is paved to the entrance of the subdivision. Its on the banks of the Tawatinaw Valley, and, as such, is a beautiful rolling haven.