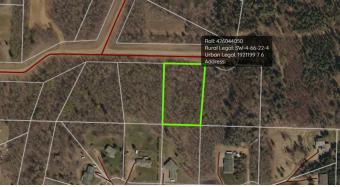

### \$69,900

0 Bedroom, 0.00 Bathroom, Land on 1.59 Acres

NONE, Rural Athabasca County, Alberta

Only 3 lots remain. This Lot 5 is 1.59 acres, fully treed, and is tucked in towards the back of the subdivision. Just off pavement. Buy a lot in the gorgeous Copper Ridge Estates in Athabasca County, with no requirement to build. Build now, build in the future, or flip it when everything is sold out. The homes already built in the neighborhood create a tidy and peaceful place to live and thrive. Copper Ridge is less than 5 minutes south of Athabasca and is paved to the entrance of the subdivision. Its on the banks of the Tawatinaw Valley, and, as such, is a beautiful rolling haven.

#### **Community Information**

| Address     | #5, 660023 Range Road 224 |
|-------------|---------------------------|
| Subdivision | NONE                      |
| City        | Rural Athabasca County    |