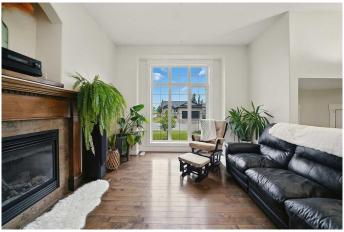

#### \$524,900

4 Bedroom, 3.00 Bathroom, 1,313 sqft Residential on 0.16 Acres

Hewlett Park, Sylvan Lake, Alberta

Stunning Renovated Home in Picturesque Sylvan Lake! If you've been waiting for the perfect family home, this could be the one! This beautifully updated 4-bedroom, 3-bathroom home is nestled on a desirable corner lot in a quiet crescent. Boasting a bright floor plan with updated luxury vinyl plank flooring and fresh paint throughout most of the home, this charming residence exudes warmth and modern appeal. The inviting gas fireplace in the delightful living room sets the perfect ambiance for cozy evenings. The kitchen has loads of maple cabinets, prep island with an eating bar & a pantry. Escape to your spacious, serene master retreat, designed for ultimate comfort and relaxation... features a lovely 4-piece ensuite, complete with modern finishes & a generous walk-in closet offers ample storage, ensuring effortless organization. 2 more bedrooms and another full bath complete the main floor. The fully developed basement has a massive family room with a bar, a great place for game night! There is also a theatre room to enjoy family movies, large 4the bedroom, bright laundry room and loads of storage. Designed for convenience, the property boasts a double, heated attached garage plus a single detached garage, also heated! With oversized RV parking & a 3 - car driveway, you'II have space for all of your recreational needs. Step outside to the gorgeous sitting area, where you can unwind and take in the serenity of the large, landscaped yard. Perfect for