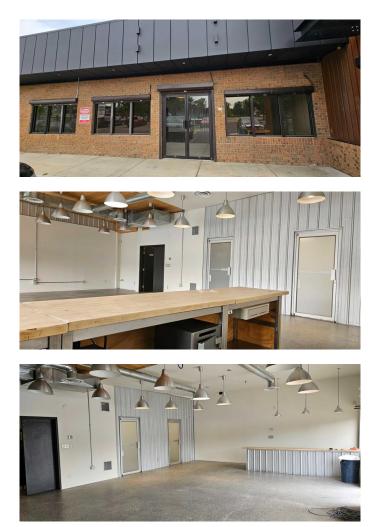

#### \$18

0 Bedroom, 0.00 Bathroom, Commercial on 0.00 Acres

Downtown, Lethbridge, Alberta

For Lease - Versatile Turnkey Commercial Space in High-Exposure Downtown Location Unit #105 – 507 6 Avenue South offers an outstanding opportunity in one of Lethbridge's most visible and high-traffic downtown locations. Situated in a professionally managed building with a strong mix of long-standing tenants—including doctors' offices and medical clinics—this space supports a wide range of commercial uses.

The unit is turnkey and requires little to no renovation, making it ideal for medical, retail, professional, or administrative operations. The adaptable layout allows for seamless customization to suit various business needs. Two exclusive on-site parking stalls are included in the base rentâ€"a valuable convenience in the downtown core. With excellent exposure, strong surrounding tenants, and immediate move-in potential, this is a highly flexible space in a prime central location.