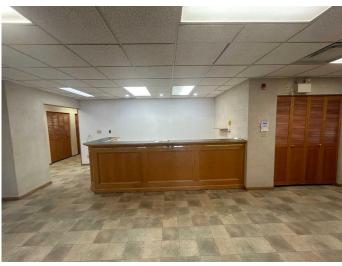

#### \$12

0 Bedroom, 0.00 Bathroom, Commercial on 2.29 Acres

Northlands Industrial Park, Red Deer, Alberta

Located in Northlands Industrial Business Park, this 14,400 SF standalone building on 2.29 acres, is available for lease. Recently renovated, the building features 3,150 SF of main floor office space that includes a reception and waiting room with a kitchenette/coffee counter, seven offices, two washrooms, a full staff kitchen, and an additional room that can be used as another office or storage. There is a 3,150 SF second floor that is mainly open and is accessible from both the office area and the shop. The remainder of the building is shop space, separated into two areas. The first area is 7,650 SF (90' x 85') with (2) 14' x 16' overhead doors, and a washroom. The second area is 3,600 SF (30' x 120'), and includes (1) 14' x 16' overhead door. The yard is graveled and fully fenced with a 4,800 SF (60' x 80') Quonset on site. Ample paved parking is available directly in front of the building. Additional Rent is TBD for the 2025 budget year.