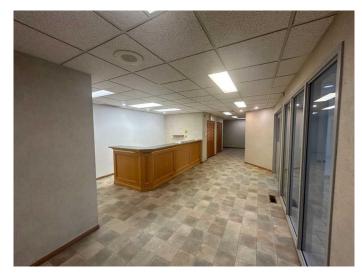

#### \$12

0 Bedroom, 0.00 Bathroom, Commercial on 2.29 Acres

Northlands Industrial Park, Red Deer, Alberta

Located in Northlands Industrial Business Park, this 14,400 SF standalone building on 2.29 acres, is available for lease. Recently renovated, the building features 3,150 SF of main floor office space that includes a reception and waiting room with a kitchenette/coffee counter, seven offices, two washrooms, a full staff kitchen, and an additional room that can be used as another office or storage. There is a 3,150 SF second floor that is mainly open and is accessible from both the office area and the shop. The remainder of the building is shop space, separated into two areas. The first area is 7,650 SF (90' x 85') with (2) 14' x 16' overhead doors, and a washroom. The second area is 3,600 SF (30' x 120'), and includes (1) 14' x 16' overhead door. The yard is graveled and fully fenced with a 4,800 SF (60' x 80') Quonset on site. Ample paved parking is available directly in front of the building. Additional Rent is TBD for the 2025 budget year.