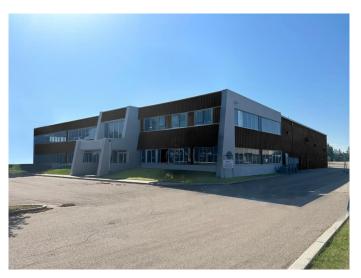

#### \$12

0 Bedroom, 0.00 Bathroom, Commercial on 2.29 Acres

Northlands Industrial Park, Red Deer, Alberta

Located in Northlands Industrial Business Park, this 14,400 SF standalone building on 2.29 acres, is available for lease. Recently renovated, the building features 3,150 SF of main floor office space that includes a reception and waiting room with a kitchenette/coffee counter, seven offices, two washrooms, a full staff kitchen, and an additional room that can be used as another office or storage. There is a 3,150 SF second floor that is mainly open and is accessible from both the office area and the shop. The remainder of the building is shop space, separated into two areas. The first area is 7,650 SF (90' x 85') with (2) 14' x 16' overhead doors, and a washroom. The second area is 3,600 SF (30' x 120'), and includes (1) 14' x 16' overhead door. The yard is graveled and fully fenced with a 4,800 SF (60' x 80') Quonset on site. Ample paved parking is available directly in front of the building. Additional Rent is TBD for the 2025 budget year.