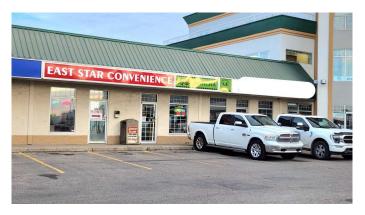

### \$3,313

0 Bedroom, 0.00 Bathroom, Commercial on 0.00 Acres

Ivy Lake Estates., Grande Prairie, Alberta

Amazing location and high visibility space for lease. This expansive premise has space and features for a variety of business structures. Plus abundant parking! Your search for the ideal space for your expanding business ends here. With 1500sq ft Ivy Lake Plaza offers a high-visibility location on 100 Ave. Base rent: \$26.5 per sqft (\$3312.50) + triple net: \$12 per sqft (\$1500).