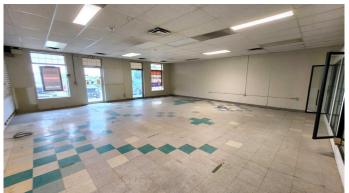

### \$3,313

0 Bedroom, 0.00 Bathroom, Commercial on 0.00 Acres

Ivy Lake Estates., Grande Prairie, Alberta

Amazing location and high visibility space for lease. This expansive premise has space and features for a variety of business structures. Plus abundant parking! Your search for the ideal space for your expanding business ends here. With 1500sq ft Ivy Lake Plaza offers a high-visibility location on 100 Ave. Base rent: \$26.5 per sqft (\$3312.50) + triple net: \$12 per sqft (\$1500).