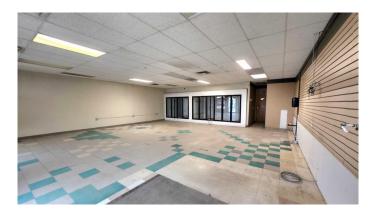

### \$3,313

0 Bedroom, 0.00 Bathroom, Commercial on 0.00 Acres

Ivy Lake Estates., Grande Prairie, Alberta

Amazing location and high visibility space for lease. This expansive premise has space and features for a variety of business structures. Plus abundant parking! Your search for the ideal space for your expanding business ends here. With 1500sq ft Ivy Lake Plaza offers a high-visibility location on 100 Ave. Base rent: \$26.5 per sqft (\$3312.50) + triple net: \$12 per sqft (\$1500).