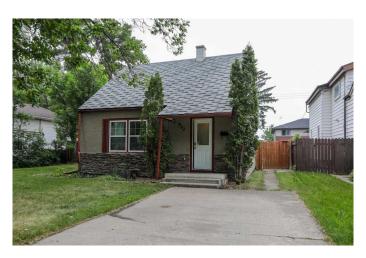

# \$255,000 - 402 12 Street N, Lethbridge

MLS® #A2230769

## \$255,000

3 Bedroom, 1.00 Bathroom, 1,029 sqft Residential on 0.17 Acres

Senator Buchanan, Lethbridge, Alberta

This cute 3 bedroom, 1 bath home has been freshly painted and sits on a LARGE 7500+ sf lot with new fencing on 2 sides! Main floor living is totally achievable with the primary bedroom, bathroom and laundy all located on the main level. Two good sized bedrooms upstairs, all flooring on the main level updated in the past 3 years, and located in a lovely mature neighbourhood. This is a great place to start out and a quick possession can be available!