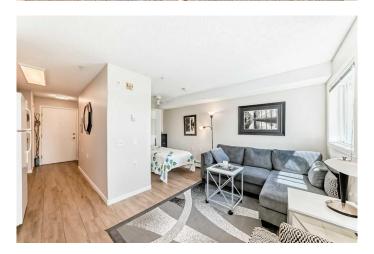

## \$175,000

1 Bedroom, 1.00 Bathroom, 348 sqft Residential on 0.00 Acres

Somerset, Calgary, Alberta

This thoughtfully designed 347 sq ft studio offers the perfect blend of simplicity. functionality, and comfort â€" ideal for anyone seeking a peaceful lifestyle with all the right conveniences at your doorstep. YES, The price is right... Looking for a low-maintenance, beautifully updated home in a vibrant 55+ community? Step inside to discover a fully renovated living space featuring: Fresh modern paint and brand new Luxury Vinyl Plank flooring throughout. A fully equipped kitchen with new microwave hood fan, alongside a stove, dishwasher, and refrigerator. Ample storage space and a newly updated bathroom with sleek storage cabinetry... and it gets better, A custom-built Murphy bed, creating space for both rest and relaxation. With an efficient layout, there's plenty of room for a sectional couch and entertainment area, while your private balcony overlooks a green space â€" the perfect private spot for You-time, for morning coffee and sunshine. WOW Condo fees of only \$270.36 includes ALL Utilities... Yes, also electricity... AND, if all of that, is not enough, lets talk about the COMPLEX Legacy Estates and the lifestyle that offers. Located in a well-managed 55+ building, with a strong sense of community. Enjoy social areas, billiards, organized events, craft room, a fitness center, hair salon, and more. Laundry facilities on multiple floors, visitor parking, and potential parking rentals available. Walkable to everything: restaurants, the YMCA, library,

## Interior

Interior Features Closet Organizers, No Animal Home, No Smoking Home, See Remarks,

Ceiling Fan(s), Recreation Facilities

Appliances Dishwasher, Electric Stove, Microwave Hood Fan, Refrigerator, See