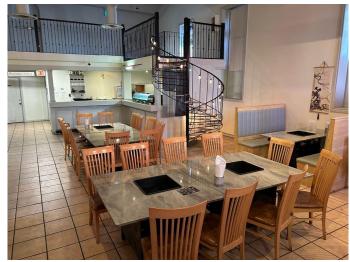

### \$129,900

0 Bedroom, 0.00 Bathroom, Commercial on 0.00 Acres

Downtown, Lethbridge, Alberta

Hotpot and Sushi restaurant. You don't just order Hotpot, you EXPERIENCE it! Blossom All You Can Eat Hotpot and Sushi is a young, up and coming business that definitely serves a need on the Lethbridge restaurant menu. Featuring fresh, in-house made cuisine including sauces and broths for your favourite dishes. Located in a unique space in the Historic Number 1 Firehall (Alberta's oldest brick firehall building). In full operation since February 2023, and showing positive momentum. How about BellaBot the robot server? This could be the perfect opportunity for you and your family to step into a small business where the groundwork has already been done! Contact your preferred real estate agent for more details and viewings.