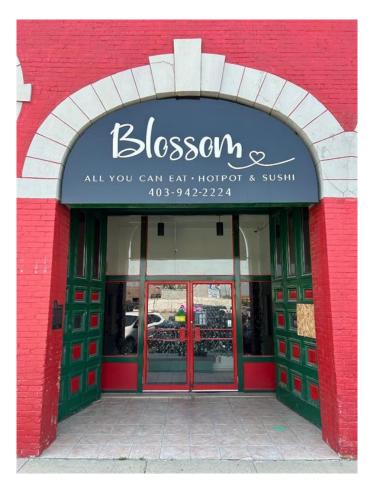

# \$129,900 - 1, 402 2 Avenue S, Lethbridge

MLS® #A2230996

### \$129,900

0 Bedroom, 0.00 Bathroom, Commercial on 0.00 Acres

Downtown, Lethbridge, Alberta

Hotpot and Sushi restaurant. You don't just order Hotpot, you EXPERIENCE it! Blossom All You Can Eat Hotpot and Sushi is a young, up and coming business that definitely serves a need on the Lethbridge restaurant menu. Featuring fresh, in-house made cuisine including sauces and broths for your favourite dishes. Located in a unique space in the Historic Number 1 Firehall (Alberta's oldest brick firehall building). In full operation since February 2023, and showing positive momentum. How about BellaBot the robot server? This could be the perfect opportunity for you and your family to step into a small business where the groundwork has already been done! Contact your preferred real estate agent for more details and viewings.