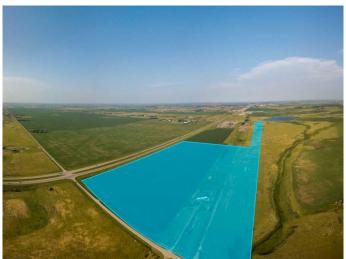

# \$1,260,000 - Trans Canada Highway #1 Range Road 255, Strathmore

MLS® #A2233749

\$1,260,000

0 Bedroom, 0.00 Bathroom, Land on 23.48 Acres

NONE, Strathmore, Alberta

Prime Industrial Land. #1 Highway Exposure. Located Just 3 miles West of Strathmore, South Side of the Highway. Strathmore Alberta is a East-Central Business and Residential Hub, located in the heart of the Calgary region. Businesses will thrive in a supportive local community, while residents and business owners enjoy the best of both worlds. - the charm of small-town living and access to urban market opportunities. Potential to Subdivide. Industrial Park. Future District. Unlimited Potential. Light Industrial Park. Major Area Industries include: The Future Home of De Havilland Field airport just minutes east of this property. New Alberta wallboard manufacturing plant under construction. According to USG Corporation the 220,000-square-foot plant, located on 214 acres three kilometers northwest of Carseland. Alta., was designed to be CGC's most...Wallboard manufacturing plant under construction in Wheatland County expected to create more than 100 jobs. Construction of \$210M facility. Phyto Organix to build \$225-million net-zero pea processing plant in Strathmore Home-grown Phyto Organix willing to take full advantage of an emerging market to put Alberta at the forefront. Great investment or development lands. 23.48 acres zoned Industrial general, currently used as cropland. Property is part of the West Highway 1 Structure Area. Bring your Business Here