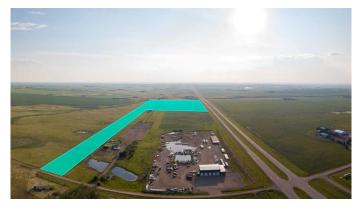

# \$1,260,000 - Trans Canada Highway #1 Range Road 255, Strathmore

MLS® #A2233749

\$1,260,000

0 Bedroom, 0.00 Bathroom, Land on 23.48 Acres

NONE, Strathmore, Alberta

Prime Industrial Land. #1 Highway Exposure. Located Just 3 miles West of Strathmore, South Side of the Highway. Strathmore Alberta is a East-Central Business and Residential Hub, located in the heart of the Calgary region. Businesses will thrive in a supportive local community, while residents and business owners enjoy the best of both worlds. - the charm of small-town living and access to urban market opportunities. Potential to Subdivide. Industrial Park. Future District. Unlimited Potential. Light Industrial Park. Major Area Industries include: The Future Home of De Havilland Field airport just minutes east of this property. New Alberta wallboard manufacturing plant under construction. According to USG Corporation the 220,000-square-foot plant, located on 214 acres three kilometers northwest of Carseland. Alta., was designed to be CGC's most...Wallboard manufacturing plant under construction in Wheatland County expected to create more than 100 jobs. Construction of \$210M facility. Phyto Organix to build \$225-million net-zero pea processing plant in Strathmore Home-grown Phyto Organix willing to take full advantage of an emerging market to put Alberta at the forefront. Great investment or development lands. 23.48 acres zoned Industrial general, currently used as cropland. Property is part of the West Highway 1 Structure Area. Bring your Business Here