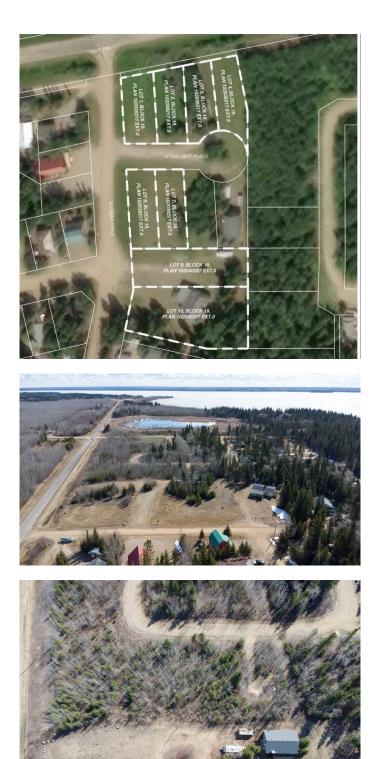

#### \$69,900

0 Bedroom, 0.00 Bathroom, Land on 0.19 Acres

NONE, Turtle Lake, Saskatchewan

Located in the scenic Resort Village of Kivimaa–Moonlight Bay on the shores of Turtle Lake, SK, this 0.19-acre developed lot in the Starlight Place cul-de-sac offers natural gas and underground power at the property boundary. The original developerâ€"a family ownership groupâ€"has elected to sell these parcels as part of their estate planning process. According to village administration, the community features approximately 240 cabins, two boat launches, a fire station, a public playground, and a pickleball court currently under construction. Residents are drawn to the area's natural beauty and the year-round recreation offered by the lake and nearby Meadow Lake Provincial Forest. A wholesale purchase consideration is being offered for those who would like the option of acquiring multiple lots for a family compound, or for investors looking to grow their portfolio. GST applies. Please contact the listing office to request a detailed information package.