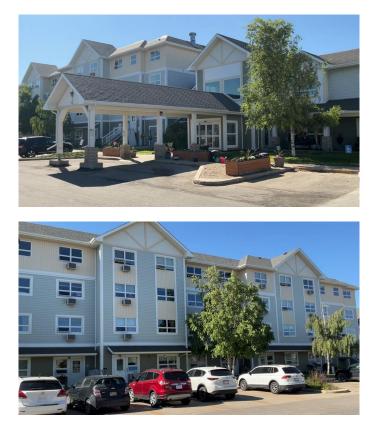

# \$199,900 - 234, 10402 111 Street, Grande Prairie

MLS® #A2235703

#### \$199,900

1 Bedroom, 1.00 Bathroom, 775 sqft Residential on 0.00 Acres

Westgate., Grande Prairie, Alberta

Welcome to your new home in the retirement community of Emerald Gardens. Owning your own condominium offers you the best of all living options. Your fully equipped personal suite provides complete independent living but if you need a little help that can be arranged too (as a fee for service or through Home Care). The full kitchen is well planned for meal prep and is open to the large living area to visit with friends and family. The primary bedroom will easily accommodate a queen bed, side tables and a large dresser. A second room is perfect for an office or craft room and the storage room is a great size for seasonal items, cleaning tools and a small freezer if needed. The bathroom is large enough for using a walker or wheelchair and has a walk-in shower for easy access. Emerald Gardens has many amenities that you can choose to enjoy, like an eat in dining room if you don't feel like cooking, a games room and a large meeting room where events are regularly planned. On site management is available throughout the week if you have questions or need assistance. There are many options for shopping and restaurants nearby. This suite is available for immediate occupancy so book your viewing today through your favorite REALTOR®. Listing Agent is related to the Seller.

## **Community Information**

| Address     | 234, 10402 111 Street |
|-------------|-----------------------|
| Subdivision | Westgate.             |
| City        | Grande Prairie        |
| County      | Grande Prairie        |
| Province    | Alberta               |
| Postal Code | T8V 8G4               |