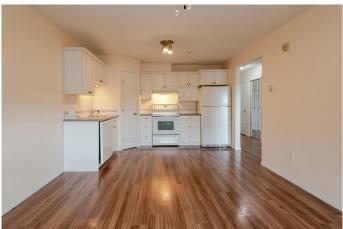

#### \$199,900

1 Bedroom, 1.00 Bathroom, 775 sqft Residential on 0.00 Acres

Westgate., Grande Prairie, Alberta

Welcome to your new home in the retirement community of Emerald Gardens. Owning your own condominium offers you the best of all living options. Your fully equipped personal suite provides complete independent living but if you need a little help that can be arranged too (as a fee for service or through Home Care). The full kitchen is well planned for meal prep and is open to the large living area to visit with friends and family. The primary bedroom will easily accommodate a queen bed, side tables and a large dresser. A second room is perfect for an office or craft room and the storage room is a great size for seasonal items, cleaning tools and a small freezer if needed. The bathroom is large enough for using a walker or wheelchair and has a walk-in shower for easy access. Emerald Gardens has many amenities that you can choose to enjoy, like an eat in dining room if you don't feel like cooking, a games room and a large meeting room where events are regularly planned. On site management is available throughout the week if you have questions or need assistance. There are many options for shopping and restaurants nearby. This suite is available for immediate occupancy so book your viewing today through your favorite REALTOR®. Listing Agent is related to the Seller.

#### Interior

| Interior Features | Ceiling Fan(s), Elevator                 |
|-------------------|------------------------------------------|
| Appliances        | Dishwasher, Electric Stove, Refrigerator |
| Heating           | Baseboard                                |
| Cooling           | Window Unit(s)                           |
| # of Stories      | 4                                        |