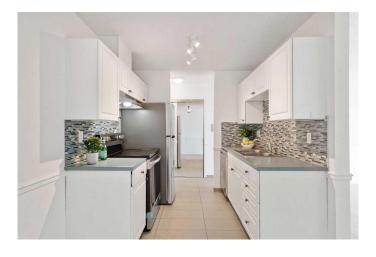

# \$220,000

2 Bedroom, 1.00 Bathroom, 857 sqft Residential on 0.00 Acres

Rosscarrock, Calgary, Alberta

**EXCELLENT LOCATION! Lovely TWO** bedroom top floor unit in a nice building. Spacious living room and a great layout... Good size 2 bedrooms and 1 bathroom with In-suite Laundry. This unit offers comfort and convenience. White and neutral color throughout. Upon entering the unit you will notice a very bright and modern living space and kitchen. Large bedroom with ability to fit a full-sized king bed..... washer/dryer has been added to this unit. Amazing location with super easy access to Westbrook Mall, and the LRT Station. Only 10 mins from downtown or Mount Royal University. This ground floor unit has its own walk-up private access and large oversized windows offering tons of sunlight. Perfect unit for investors, students, commuters or young professionals looking to live inner city close to 17th Ave. Assigned outdoor parking stall and pets allowed with Board approval.

### Interior

Interior Features Beamed Ceilings, Laminate Counters, Storage, Walk-In Closet(s), Wood

Windows

Appliances Built-In Freezer, Dishwasher, Electric Stove, Microwave, Range Hood,

Refrigerator, Washer/Dryer, Window Coverings