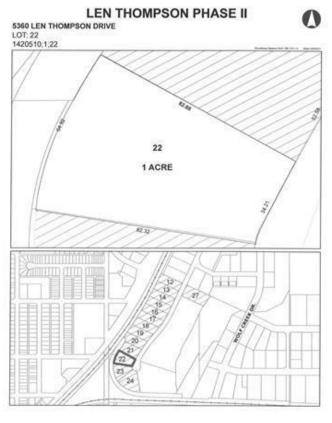

## \$225,000 - 5360 Len Thompson Drive, Lacombe

MLS® #CA0131974

#### \$225,000

0 Bedroom, 0.00 Bathroom, Commercial on 1.00 Acres

Wolf Creek Industrial Park, Lacombe, Alberta

Len Thompson Industrial Park. New 15 acre industrial park strategically located in the heart of Lacombe's industrial area and will soon be home to Lacombe's new Public Works shop and yard site. Features highway exposure, access and visibility. Conveniently located next to major regional highways. Lots are zoned light industrial which provides for a large variety of permitted and discretionary uses. Subdivision is paved, shovel ready with street lights and services to lot. Currently lots are 1 to 1.5 acres in size but if you need to amalgamate 1 or more lots to make your business plan work that is easy to do. Come take a look at the City of Lacombe and its newest industrial subdivision where your business needs will be met and thrive for years to come. Note the City is also willing to look at selling a separate 7 to 10 acre parcel.

### **Community Information**

Address 5360 Len Thompson Drive

Subdivision Wolf Creek Industrial Park

City Lacombe
County Lacombe
Province Alberta

Postal Code T4L 2H3

# Additional Information

Date Listed April 3rd, 2018

Days on Market 2869

Zoning I1