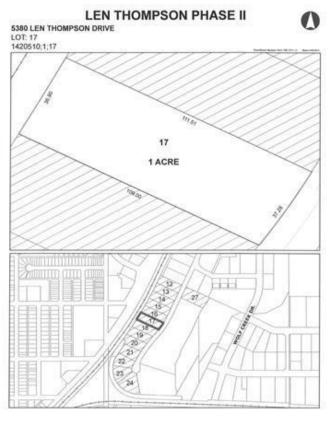

## \$225,000 - 5380 Len Thompson Drive, Lacombe

MLS® #CA0131979

#### \$225,000

0 Bedroom, 0.00 Bathroom, Commercial on 1.00 Acres

Wolf Creek Industrial Park, Lacombe, Alberta

Len Thompson Industrial Park. New 15 acre industrial park strategically located in the heart of Lacombe's industrial area and will soon be home to Lacombe's new Public Works shop and yard site. Features highway exposure, access and visibility. Conveniently located next to major regional highways. Lots are zoned light industrial which provides for a large variety of permitted and discretionary uses. Subdivision is paved, shovel ready with street lights and services to lot. Currently lots are 1 to 1.5 acres in size but if you need to amalgamate 1 or more lots to make your business plan work that is easy to do. Come take a look at the City of Lacombe and its newest industrial subdivision where your business needs will be met and thrive for years to come. Note the City is also willing to look at selling a separate 7 to 10 acre parcel.

### **Community Information**

Address 5380 Len Thompson Drive

Subdivision Wolf Creek Industrial Park

City Lacombe
County Lacombe
Province Alberta

Postal Code T4L 2H3

# Additional Information

Date Listed April 3rd, 2018

Days on Market 2869

Zoning I1