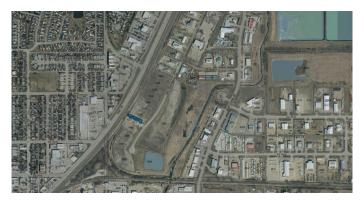

# \$225,000 - 5400 Len Thompson Drive, Lacombe

MLS® #CA0131984

#### \$225,000

0 Bedroom, 0.00 Bathroom, Commercial on 1.00 Acres

Wolf Creek Industrial Park, Lacombe, Alberta

Len Thompson Industrial Park. New 15 acre industrial park strategically located in the heart of Lacombe's industrial area and will soon be home to Lacombe's new Public Works shop and yard site. Features highway exposure, access and visibility. Conveniently located next to major regional highways. Lots are zoned light industrial which provides for a large variety of permitted and discretionary uses. Subdivision is paved, shovel ready with street lights and services to lot. Currently lots are 1 to 1.5 acres in size but if you need to amalgamate 1 or more lots to make your business plan work that is easy to do. Come take a look at the City of Lacombe and its newest industrial subdivision where your business needs will be met and thrive for years to come. Note the City is also willing to look at selling a separate 7 to 10 acre parcel.

### **Community Information**

Address

5400 Len Thompson Drive

| Subdivision | Wolf Creek Industrial Park |
|-------------|----------------------------|
| City        | Lacombe                    |
| County      | Lacombe                    |
| Province    | Alberta                    |
| Postal Code | T4L 2H3                    |